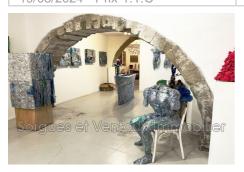

## Mansion 775 L'Isle-sur-la-Sorgue

City heart. Real estate complex comprising unoccupied commercial walls of around 68m<sup>2</sup>, a charming residence of around 180m<sup>2</sup> and a building with 2 apartments. The business of approximately 68m<sup>2</sup> overlooks a busy shopping street in the city center. Charming interior with beautiful stone vaults. The premises will be available for sale. The store overlooks a patio / interior courtyard and small garden of approximately 125 m2. The patio serves: - A charming residence on 3 levels of approximately 160 m2, with fireplace and all the refinement associated with the standing of the building. Two bedrooms, a very large office that can be transformed into a bedroom, two bathrooms, two living rooms, a kitchen, a storeroom. - Opposite the 160 m2 house above the store are two apartments of around 75 m2 each with a bedroom and a bathroom. All brought up to date and rehabilitated a few years ago. A kitchen remains to be installed in one of the two. -An attic of approximately 30 m2 is above the main building. - A rooftop terrace of approximately 27 m2. A second entrance to the building is present in the form of a large garage door. Possibility to park one or two vehicles. The total surface area is approximately 550 m2. The building, due to its historical appeal (it is assumed to be built in the 16th or 17th century), could apparently open up to tax reductions of up to 80% in the event of restoration or intervention on certain parts. Ideal project