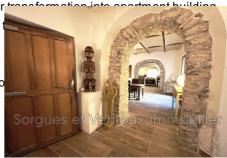

## Mansion 775 L'Isle-sur-la-Sorgue

City heart. Real estate complex comprising unoccupied commercial walls of around 68m<sup>2</sup>, a charming residence of around 180m<sup>2</sup> and a building with 2 apartments. The business of approximately 68m<sup>2</sup> overlooks a busy shopping street in the city center. Charming interior with beautiful stone vaults. The premises will be available for sale. The store overlooks a patio / interior courtyard and small garden of approximately 125 m2. The patio serves: - A charming residence on 3 levels of approximately 160 m2, with fireplace and all the refinement associated with the standing of the building. Two bedrooms, a very large office that can be transformed into a bedroom, two bathrooms, two living rooms, a kitchen, a storeroom. - Opposite the 160 m2 house above the store are two apartments of around 75 m2 each with a bedroom and a bathroom. All brought up to date and rehabilitated a few years ago. A kitchen remains to be installed in one of the two. -An attic of approximately 30 m2 is above the main building. - A rooftop terrace of approximately 27 m2. A second entrance to the building is present in the form of a large garage door. Possibility to park one or two vehicles. The total surface area is approximately 550 m2. The building, due to its historical appeal (it is assumed to be built in the 16th or 17th century), could apparently open up to tax reductions of up to 80% in the event of restoration or intervention on certain parts. Ideal project