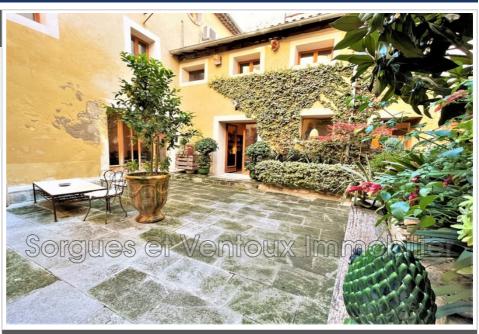

## Mansion 775 L'Isle-sur-la-Sorgue

City heart. Real estate complex comprising unoccupied commercial walls of around 68m<sup>2</sup>, a charming residence of around 180m<sup>2</sup> and a building with 2 apartments. The business of approximately 68m<sup>2</sup> overlooks a busy shopping street in the city center. Charming interior with beautiful stone vaults. The premises will be available for sale. The store overlooks a patio / interior courtyard and small garden of approximately 125 m2. The patio serves: - A charming residence on 3 levels of approximately 160 m2, with fireplace and all the refinement associated with the standing of the building. Two bedrooms, a very large office that can be transformed into a bedroom, two bathrooms, two living rooms, a kitchen, a storeroom. - Opposite the 160 m2 house above the store are two apartments of around 75 m2 each with a bedroom and a bathroom. All brought up to date and rehabilitated a few years ago. A kitchen remains to be installed in one of the two. -An attic of approximately 30 m2 is above the main building. - A rooftop terrace of approximately 27 m2. A second entrance to the building is present in the form of a large garage door. Possibility to park one or two vehicles. The total surface area is approximately 550 m2. The building, due to its historical appeal (it is assumed to be built in the 16th or 17th century), could apparently open up to tax reductions of up to 80% in the event of restoration or intervention on certain parts. Ideal project