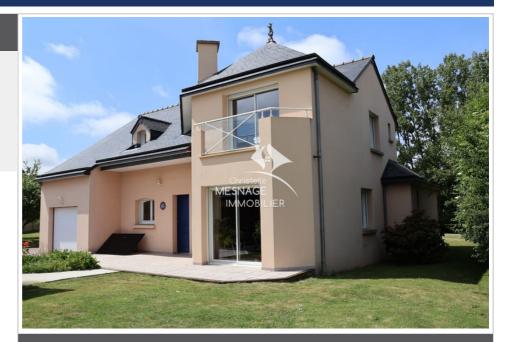

## House 4004 Jugon-les-Lacs

For sale at Christelle Mesnage's, 15km from Lamballe, beautiful contemporary house offering a fitted kitchen opening onto a large 50m² living room, 4 bedrooms with wardrobes, one with a shower room on the ground floor and one with a balcony, a bathroom, 2 toilets, a convertible attic above the garage, 2 terraces with pergolas, a wooden shed. All on a beautiful 4000m² plot. For nature lovers, calm, in the countryside. Ref: 389V2209M DPE: B Energy consumption: 107 Kwh/m² /year GHG: A CO2 emission: 3kg Co2/m²/year Information on the risks to which this property is exposed is available on the website www.georisques.gouv.fr Find all our real estate listings on the website www.christellemesnage.com. A dynamic and professional agency that responds to all your requests for the sale of houses, apartments, land in the Dinan region or for all rentals. The Christelle Mesnage Immobilier agency welcomes you from Monday afternoon to Saturday evening for all your real estate projects in the DINAN region. Contact the agency at 02.96.88.00.01