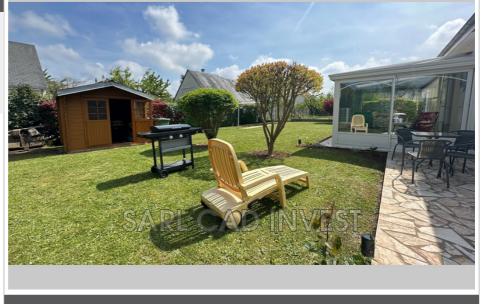

## Contact agency SARL CAD INVEST

39, rue des granges Galand 37550 Saint Avertrin

06 68 24 23 45 / cadinvest@icloud.com

For sale house Surface : 140 m²

Surface of the land: 646 m<sup>2</sup> Year of construction: 1998

## House 1185 Joué-lès-Tours

Magnificent house in perfect condition in Jouè les Tours in a residential area and in absolute calm. Prime location close to all amenities and a stone's throw from the Jean Monnet tram stop. House of 150m2 with garage of 23m2 and very beautiful flat land of 646m2. A real favorite!!! On the ground floor: Entrance hall, living room with access to the garden, fitted and equipped kitchen, very beautiful 19m2 veranda, utility room - laundry room - summer kitchen, separate toilet, bedroom with cupboards and adjoining shower room, insulated and tiled garage with the possibility of converting a room above. UPSTAIRS: 3 beautiful bedrooms, bathroom and separate toilet. Gas heating with condensing boiler Fees and charges: