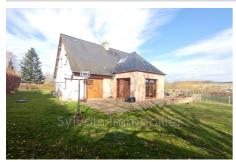

# House SNM\_7 Illois

### BETWEEN AUMALE AND NEUFCHÂTEL-EN-BRAY - SINGLE-STORY LIVING AREA

- QUIET Contemporary house comprising on the ground floor entrance with storage cupboard, semi-equipped open kitchen opening onto a large terrace with open view, utility room, cathedral living room, bedroom, separate WC with washbasin, bathroom with shower and double sink. On the first floor, mezzanine serving three bedrooms, a shower room with WC and a dressing room. Garage with motorized door. All on a plot of approximately 1200 m²