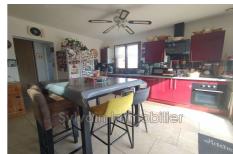

### BETWEEN AUMALE AND NEUFCHÂTEL-EN-BRAY - SINGLE-STORY LIVING AREA

- QUIET Contemporary house comprising on the ground floor entrance with storage cupboard, semi-equipped open kitchen opening onto a large terrace with open view, utility room, cathedral living room, bedroom, separate WC with washbasin, bathroom with shower and double sink. On the first floor, mezzanine serving three bedrooms, a shower room with WC and a dressing room. Garage with motorized door. All on a plot of approximately 1200 m²