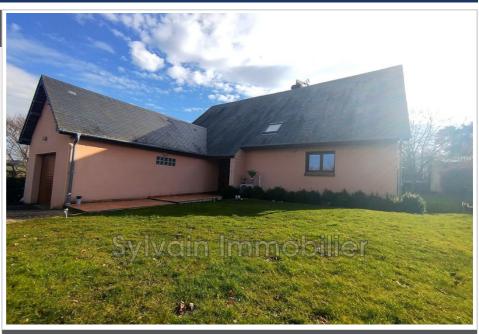

# House SNM\_7 Illois

### BETWEEN AUMALE AND NEUFCHÂTEL-EN-BRAY - SINGLE-STORY LIVING AREA

- QUIET Contemporary house comprising on the ground floor entrance with storage cupboard, semi-equipped open kitchen opening onto a large terrace with open view, utility room, cathedral living room, bedroom, separate WC with washbasin, bathroom with shower and double sink. On the first floor, mezzanine serving three bedrooms, a shower room with WC and a dressing room. Garage with motorized door. All on a plot of approximately 1200 m²

View: Dégagée
Hot water: Electrique
Inner condition: GOOD
External condition: GOOD

Couverture : slate