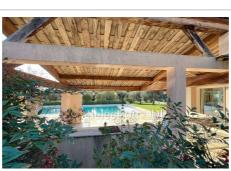

## Features:

POOL, AIR CONDITIONING, double glazing, fireplace, Automatic Watering, Laundry room, Automatic gate, CALM, Bedroom on ground floor

- 4 bedroom
- 1 bathroom
- 1 show er
- 1 cellar

Energy class (dpe): C

## House 730 Grasse

CO-EXCLUSIVE GRASSE - Discover this Provençal villa, combining peace and quiet with proximity to amenities. This Provençal villa ticks all the boxes! With its four spacious bedrooms, including a master suite, a workshop, and a laundry room, it offers all the space you need. On the exterior side, prepare to be won over: a plot of 4,523 m², an olive grove with more than 60 trees, several sun-drenched terraces and, of course, a beautiful swimming pool for summer days. An ideal setting to enjoy nature, welcome loved ones and fully savor the Provençal art of living. A real favorite! Information on the risks to which this property is exposed is available on the Géorisques website https://www.georisques.gouv.fr Fees and charges: