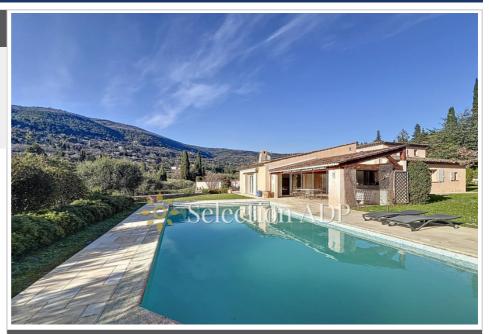

## Contact agency Selection ADP

14 route de Valbonne 06130 Plascassier

04 93 60 09 49 / contact@selectionadp.com

For sale house 6 rooms

Surface: 180 m<sup>2</sup>

Surface of the living: 50 m<sup>2</sup> Surface of the land: 4523 m<sup>2</sup> Year of construction: 1988 Exposition: Sud ouest View: Panoramique

## Features:

POOL, AIR CONDITIONING, double glazing, fireplace, Automatic Watering, Laundry room, Automatic gate, CALM, Bedroom on ground floor

- 4 bedroom
- 1 bathroom
- 1 show er
- 1 cellar

Energy class (dpe): C

## House 730 Grasse

CO-EXCLUSIVE GRASSE - Discover this Provençal villa, combining peace and quiet with proximity to amenities. This Provençal villa ticks all the boxes! With its four spacious bedrooms, including a master suite, a workshop, and a laundry room, it offers all the space you need. On the exterior side, prepare to be won over: a plot of 4,523 m², an olive grove with more than 60 trees, several sun-drenched terraces and, of course, a beautiful swimming pool for summer days. An ideal setting to enjoy nature, welcome loved ones and fully savor the Provençal art of living. A real favorite! Information on the risks to which this property is exposed is available on the Géorisques website https://www.georisques.gouv.fr Fees and charges: