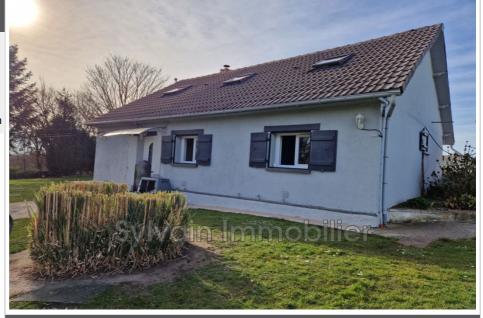

## House SNM\_14 Gournay-en-Bray

PAVILION WITH SINGLE-STORY LIVING - QUIET - 5 MIN FROM SHOPS House built in 1995 comprising an entrance to a fitted and equipped kitchen, a spacious double living room with insert and RIKA pellet stove from 2019 opening onto a veranda with access to a terrace of approximately 55m<sup>2</sup>, a parental area with bedroom, shower room and a separate one as well as a room of approximately 11m<sup>2</sup> giving access to the upper floor. Upstairs, landing leading to two bedrooms, one with a toilet area. Independent building serving as a laundry room with water, electricity and drainage. A garage with a roof terrace. All on a plot of approximately 947 m<sup>2</sup>, fully enclosed with a vehicle entrance that can accommodate 5 cars and a second pedestrian entrance with a gate. Fees and charges :