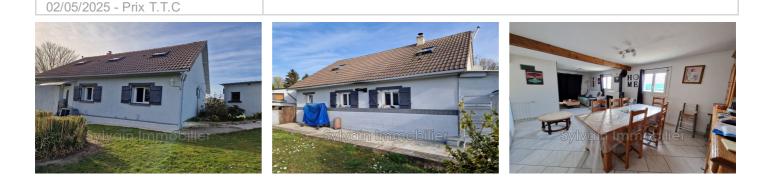

## House SNM\_14 Gournay-en-Bray

PAVILION WITH SINGLE-STORY LIVING - QUIET - 5 MIN FROM SHOPS House built in 1995 comprising an entrance to a fitted and equipped kitchen, a spacious double living room with insert and RIKA pellet stove from 2019 opening onto a veranda with access to a terrace of approximately 55m<sup>2</sup>, a parental area with bedroom, shower room and a separate one as well as a room of approximately 11m<sup>2</sup> giving access to the upper floor. Upstairs, landing leading to two bedrooms, one with a toilet area. Independent building serving as a laundry room with water, electricity and drainage. A garage with a roof terrace. All on a plot of approximately 947 m<sup>2</sup>, fully enclosed with a vehicle entrance that can accommodate 5 cars and a second pedestrian entrance with a gate. Fees and charges :