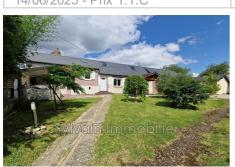

## Farmhouse N077 Gournay-en-Bray

LONGÈRE COMPLETELY RESTORED WITH TASTE - BEAUTIFUL VOLUMES - QUIET AND NOT OPPOSED Magnificent farmhouse consisting of an entrance to a fitted and equipped kitchen opening onto a spacious and bright double living room with wood stove, two large bedrooms, a bathroom with shower, bathtub and double sink as well as a wellness area. 'approximately 30 m² with sauna, jacuzzi and shower. Upstairs, a landing leading to two bedrooms including a suite with its bathroom and toilet. All on an enclosed garden of approximately 1400m² nicely planted with trees with its pergola and summer kitchen, a cellar as well as a garden chalet, all not overlooked in a small, quiet village. Energy class: D Fees and charges: