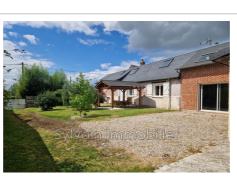

## Farmhouse N077 Gournay-en-Bray

LONGÈRE COMPLETELY RESTORED WITH TASTE - BEAUTIFUL VOLUMES - QUIET AND NOT OPPOSED Magnificent farmhouse consisting of an entrance to a fitted and equipped kitchen opening onto a spacious and bright double living room with wood stove, two large bedrooms, a bathroom with shower, bathtub and double sink as well as a wellness area. 'approximately 30 m² with sauna, jacuzzi and shower. Upstairs, a landing leading to two bedrooms including a suite with its bathroom and toilet. All on an enclosed garden of approximately 1400m² nicely planted with trees with its pergola and summer kitchen, a cellar as well as a garden chalet, all not overlooked in a small, quiet village. Energy class: D Fees and charges: