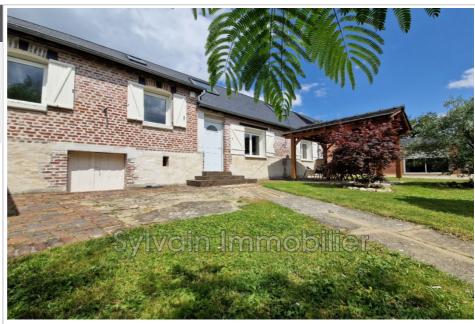

## Farmhouse N077 Gournay-en-Bray

LONGÈRE COMPLETELY RESTORED WITH TASTE - BEAUTIFUL VOLUMES - QUIET AND NOT OPPOSED Magnificent farmhouse consisting of an entrance to a fitted and equipped kitchen opening onto a spacious and bright double living room with wood stove, two large bedrooms, a bathroom with shower, bathtub and double sink as well as a wellness area. 'approximately 30 m² with sauna, jacuzzi and shower. Upstairs, a landing leading to two bedrooms including a suite with its bathroom and toilet. All on an enclosed garden of approximately 1400m² nicely planted with trees with its pergola and summer kitchen, a cellar as well as a garden chalet, all not overlooked in a small, quiet village. Energy class: D Fees and charges: