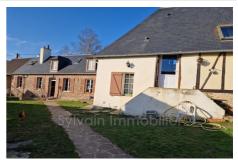

## House SNM\_3 Glatigny

IDEAL FAMILY HOME OR GITE - MORE THAN 7000m² OF LAND Set of two dwellings with a main house of approximately 105 m² and a loft of approximately 50 m². Main house: On the ground floor: An entrance to a large kitchen, a bright double living room of around 40 m² with an open fireplace, a bedroom, a shower room and a separate toilet. Upstairs, a landing leading to a sleeping area that can be divided and an office. A second staircase provides access to the upper floor, allowing total independence with an attic area that can be converted. Loft: A kitchen and living room area of approximately 45 m² with high ceilings and exposed beams with a sleeping area and office as well as a shower room and a separate toilet/ All on a fully enclosed plot of approximately 7200 m² crossed by the stream as well as numerous outbuildings including workshops, cart shed, small sheepfold, two chicken coop cellars. Private parking space outside the property. The advantages of this property: Located in a charming and quiet village, two vehicle accesses, new heat pump and low property tax.