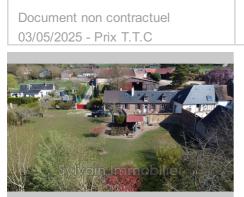

## House SNM\_3 Glatigny

IDEAL FAMILY HOME OR GITE - MORE THAN 7000m² OF LAND Set of two dwellings with a main house of approximately 105 m² and a loft of approximately 50 m². Main house: On the ground floor: An entrance to a large kitchen, a bright double living room of around 40 m² with an open fireplace, a bedroom, a shower room and a separate toilet. Upstairs, a landing leading to a sleeping area that can be divided and an office. A second staircase provides access to the upper floor, allowing total independence with an attic area that can be converted. Loft: A kitchen and living room area of approximately 45 m² with high ceilings and exposed beams with a sleeping area and office as well as a shower room and a separate toilet/ All on a fully enclosed plot of approximately 7200 m² crossed by the stream as well as numerous outbuildings including workshops, cart shed, small sheepfold, two chicken coop cellars. Private parking space outside the property. The advantages of this property: Located in a charming and quiet village, two vehicle accesses, new heat pump and low property tax.