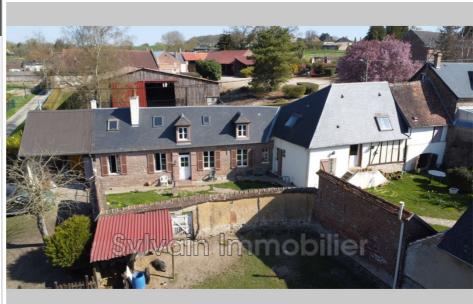

## House SNM\_3 Glatigny

IDEAL FAMILY HOME OR GITE - MORE THAN 7000m² OF LAND Set of two dwellings with a main house of approximately 105 m² and a loft of approximately 50 m². Main house: On the ground floor: An entrance to a large kitchen, a bright double living room of around 40 m² with an open fireplace, a bedroom, a shower room and a separate toilet. Upstairs, a landing leading to a sleeping area that can be divided and an office. A second staircase provides access to the upper floor, allowing total independence with an attic area that can be converted. Loft: A kitchen and living room area of approximately 45 m² with high ceilings and exposed beams with a sleeping area and office as well as a shower room and a separate toilet/ All on a fully enclosed plot of approximately 7200 m² crossed by the stream as well as numerous outbuildings including workshops, cart shed, small sheepfold, two chicken coop cellars. Private parking space outside the property. The advantages of this property: Located in a charming and quiet village, two vehicle accesses, new heat pump and low property tax.