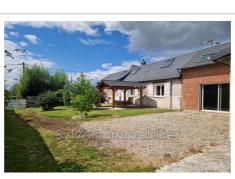

## Farmhouse N077 Gisors

LONGÈRE COMPLETELY RESTORED WITH TASTE - BEAUTIFUL VOLUMES - QUIET AND NOT OPPOSED Magnificent farmhouse consisting of an entrance to a fitted and equipped kitchen opening onto a spacious and bright double living room with wood stove, two large bedrooms, a bathroom with shower, bathtub and double sink as well as a wellness area. 'approximately 30 m² with sauna, jacuzzi and shower. Upstairs, a landing leading to two bedrooms including a suite with its bathroom and toilet. All on an enclosed garden of approximately 1400m² nicely planted with trees with its pergola and summer kitchen, a cellar as well as a garden chalet, all not overlooked in a small, quiet village. Energy class: D Fees and charges: