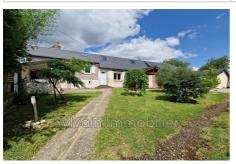

## Farmhouse N077 Gisors

LONGÈRE COMPLETELY RESTORED WITH TASTE - BEAUTIFUL VOLUMES - QUIET AND NOT OPPOSED Magnificent farmhouse consisting of an entrance to a fitted and equipped kitchen opening onto a spacious and bright double living room with wood stove, two large bedrooms, a bathroom with shower, bathtub and double sink as well as a wellness area. 'approximately 30 m² with sauna, jacuzzi and shower. Upstairs, a landing leading to two bedrooms including a suite with its bathroom and toilet. All on an enclosed garden of approximately 1400m² nicely planted with trees with its pergola and summer kitchen, a cellar as well as a garden chalet, all not overlooked in a small, quiet village. Energy class: D Fees and charges: