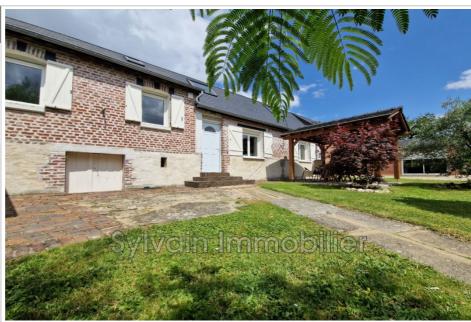

## Farmhouse N077 Gisors

LONGÈRE COMPLETELY RESTORED WITH TASTE - BEAUTIFUL VOLUMES - QUIET AND NOT OPPOSED Magnificent farmhouse consisting of an entrance to a fitted and equipped kitchen opening onto a spacious and bright double living room with wood stove, two large bedrooms, a bathroom with shower, bathtub and double sink as well as a wellness area. 'approximately 30 m² with sauna, jacuzzi and shower. Upstairs, a landing leading to two bedrooms including a suite with its bathroom and toilet. All on an enclosed garden of approximately 1400m² nicely planted with trees with its pergola and summer kitchen, a cellar as well as a garden chalet, all not overlooked in a small, quiet village. Energy class: D Fees and charges: