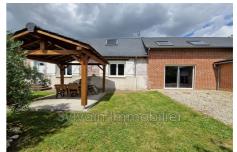

## Farmhouse N077 Gisors

LONGÈRE COMPLETELY RESTORED WITH TASTE - BEAUTIFUL VOLUMES - QUIET AND NOT OPPOSED Magnificent farmhouse consisting of an entrance to a fitted and equipped kitchen opening onto a spacious and bright double living room with wood stove, two large bedrooms, a bathroom with shower, bathtub and double sink as well as a wellness area. 'approximately 30 m² with sauna, jacuzzi and shower. Upstairs, a landing leading to two bedrooms including a suite with its bathroom and toilet. All on an enclosed garden of approximately 1400m² nicely planted with trees with its pergola and summer kitchen, a cellar as well as a garden chalet, all not overlooked in a small, quiet village. Energy class: D Fees and charges: