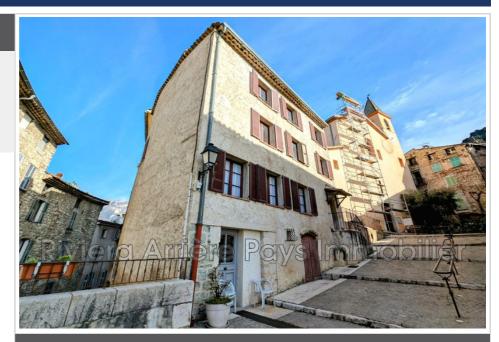

## House 34 Gilette

Gilette: Ideally located close to parking lots, shops and village schools. Bright, south-facing village house comprising six main rooms and a cellar. The facades are in good condition and the roof renovation will be carried out before the sale. On the ground floor: A fitted kitchen that can be opened onto the living room with an insert fireplace. On the 1st floor: Two bedrooms, an office or small bedroom and a shower room with WC. On the 2nd floor: A living room with kitchenette or large bedroom, a bathroom with WC and a small bedroom. For more information, photos or to organize a visit, contact Cyril LHUILIER, manager of the RIVIERA ARRIÈRE-PAYS IMMOBILIER agency. The agency fees applied to this property are the responsibility of the seller.