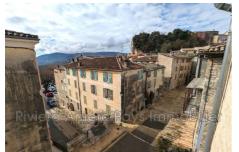

## House 34 Gilette

Gilette: Ideally located close to parking lots, shops and village schools. Bright, south-facing village house comprising six main rooms and a cellar. The facades are in good condition and the roof renovation will be carried out before the sale. On the ground floor: A fitted kitchen that can be opened onto the living room with an insert fireplace. On the 1st floor: Two bedrooms, an office or small bedroom and a shower room with WC. On the 2nd floor: A living room with kitchenette or large bedroom, a bathroom with WC and a small bedroom. For more information, photos or to organize a visit, contact Cyril LHUILIER, manager of the RIVIERA ARRIÈRE-PAYS IMMOBILIER agency. The agency fees applied to this property are the responsibility of the seller.