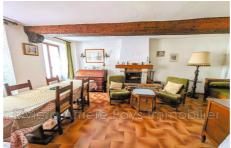

## House 34 Gilette

Gilette: Ideally located close to parking lots, shops and village schools. Bright, south-facing village house comprising six main rooms and a cellar. The facades are in good condition and the roof renovation will be carried out before the sale. On the ground floor: A fitted kitchen that can be opened onto the living room with an insert fireplace. On the 1st floor: Two bedrooms, an office or small bedroom and a shower room with WC. On the 2nd floor: A living room with kitchenette or large bedroom, a bathroom with WC and a small bedroom. For more information, photos or to organize a visit, contact Cyril LHUILIER, manager of the RIVIERA ARRIÈRE-PAYS IMMOBILIER agency. The agency fees applied to this property are the responsibility of the seller.