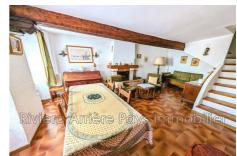

## House 34 Gilette

Gilette: Ideally located close to parking lots, shops and village schools. Bright, south-facing village house comprising six main rooms and a cellar. The facades are in good condition and the roof renovation will be carried out before the sale. On the ground floor: A fitted kitchen that can be opened onto the living room with an insert fireplace. On the 1st floor: Two bedrooms, an office or small bedroom and a shower room with WC. On the 2nd floor: A living room with kitchenette or large bedroom, a bathroom with WC and a small bedroom. For more information, photos or to organize a visit, contact Cyril LHUILIER, manager of the RIVIERA ARRIÈRE-PAYS IMMOBILIER agency. The agency fees applied to this property are the responsibility of the seller.