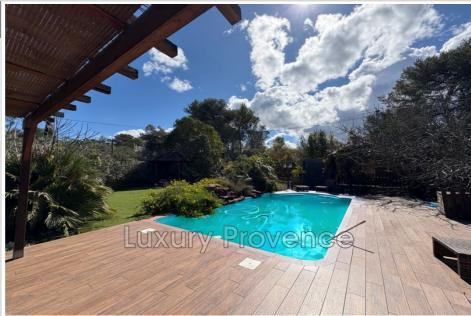

## House 6386 Fuveau

FUVEAU - 13710 - Exclusively in Amépi Vallée de I'Arc, in a quiet residential area of Fuveau, this beautiful house comprises a 23 m² veranda, a 56 m² living space opening onto a fitted and equipped kitchen, a bedroom on one level as well as a large dressing room, a laundry room, separate WC and a bathroom with a walk-in spa shower, whirlpool bath and double sink. Two beds in an attic room are located upstairs. A landscaped garden of 746 m² facing south with swimming pool, summer kitchen, jacuzzi and sauna, an outbuilding of 12 m² with shower, as well as a garage and a carport complete this property.