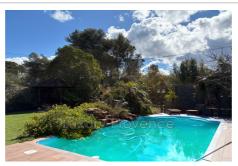

## House 6386 Fuveau

FUVEAU - 13710 - Exclusively in Amépi Vallée de I'Arc, in a quiet residential area of Fuveau, this beautiful house comprises a 23 m² veranda, a 56 m² living space opening onto a fitted and equipped kitchen, a bedroom on one level as well as a large dressing room, a laundry room, separate WC and a bathroom with a walk-in spa shower, whirlpool bath and double sink. Two beds in an attic room are located upstairs. A landscaped garden of 746 m² facing south with swimming pool, summer kitchen, jacuzzi and sauna, an outbuilding of 12 m² with shower, as well as a garage and a carport complete this property.