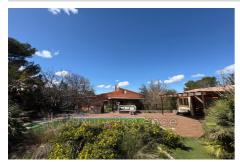

## House 6386 Fuveau

FUVEAU - 13710 - Exclusively in Amépi Vallée de I'Arc, in a quiet residential area of Fuveau, this beautiful house comprises a 23 m² veranda, a 56 m² living space opening onto a fitted and equipped kitchen, a bedroom on one level as well as a large dressing room, a laundry room, separate WC and a bathroom with a walk-in spa shower, whirlpool bath and double sink. Two beds in an attic room are located upstairs. A landscaped garden of 746 m² facing south with swimming pool, summer kitchen, jacuzzi and sauna, an outbuilding of 12 m² with shower, as well as a garage and a carport complete this property.