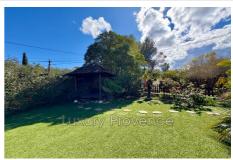

## House 6386 Fuveau

FUVEAU - 13710 - Exclusively in Amépi Vallée de I'Arc, in a quiet residential area of Fuveau, this beautiful house comprises a 23 m² veranda, a 56 m² living space opening onto a fitted and equipped kitchen, a bedroom on one level as well as a large dressing room, a laundry room, separate WC and a bathroom with a walk-in spa shower, whirlpool bath and double sink. Two beds in an attic room are located upstairs. A landscaped garden of 746 m² facing south with swimming pool, summer kitchen, jacuzzi and sauna, an outbuilding of 12 m² with shower, as well as a garage and a carport complete this property.