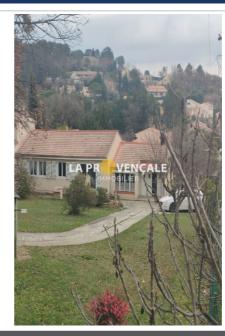

Fuveau - 13710 - Your agency offers for sale exclusively close to all amenities in a sought-after area, type 5 house from the 70s, composed on the ground floor of 3 bedrooms, living room, shower room and an office. Upstairs a bedroom. Upstairs renovation work to be expected. Several annexes available, garage, veranda, utility room and workshop, all on a plot of approximately 2200m<sup>2</sup>. This information sheet is extracted from the AMEPI file of which the agency is a member. The agency is thus authorized to carry out its activity in relation to the agency holding the mandate, at no additional cost to the purchaser. "Information on the risks to which this property is exposed is available on the Géorisques website: www.georisques.gouv.fr". Fees and charges :