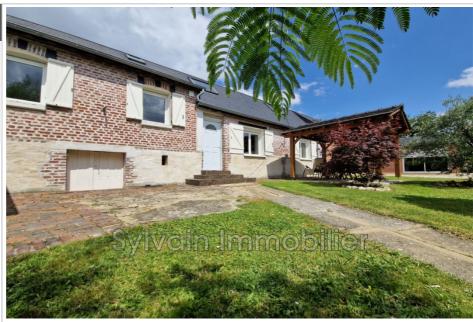

## Farmhouse N077 Forges-les-Eaux

LONGÈRE COMPLETELY RESTORED WITH TASTE - BEAUTIFUL VOLUMES - QUIET AND NOT OPPOSED Magnificent farmhouse consisting of an entrance to a fitted and equipped kitchen opening onto a spacious and bright double living room with wood stove, two large bedrooms, a bathroom with shower, bathtub and double sink as well as a wellness area. 'approximately 30 m² with sauna, jacuzzi and shower. Upstairs, a landing leading to two bedrooms including a suite with its bathroom and toilet. All on an enclosed garden of approximately 1400m² nicely planted with trees with its pergola and summer kitchen, a cellar as well as a garden chalet, all not overlooked in a small, quiet village. Energy class: D Fees and charges: