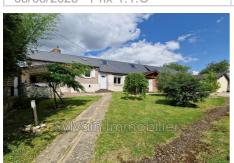

## Farmhouse N077 Forges-les-Eaux

LONGÈRE COMPLETELY RESTORED WITH TASTE - BEAUTIFUL VOLUMES - QUIET AND NOT OPPOSED Magnificent farmhouse consisting of an entrance to a fitted and equipped kitchen opening onto a spacious and bright double living room with wood stove, two large bedrooms, a bathroom with shower, bathtub and double sink as well as a wellness area. 'approximately 30 m² with sauna, jacuzzi and shower. Upstairs, a landing leading to two bedrooms including a suite with its bathroom and toilet. All on an enclosed garden of approximately 1400m² nicely planted with trees with its pergola and summer kitchen, a cellar as well as a garden chalet, all not overlooked in a small, quiet village. Energy class: D Fees and charges: