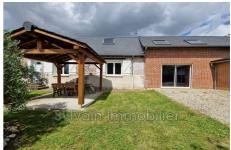

## Farmhouse N077 Forges-les-Eaux

LONGÈRE COMPLETELY RESTORED WITH TASTE - BEAUTIFUL VOLUMES - QUIET AND NOT OPPOSED Magnificent farmhouse consisting of an entrance to a fitted and equipped kitchen opening onto a spacious and bright double living room with wood stove, two large bedrooms, a bathroom with shower, bathtub and double sink as well as a wellness area. 'approximately 30 m² with sauna, jacuzzi and shower. Upstairs, a landing leading to two bedrooms including a suite with its bathroom and toilet. All on an enclosed garden of approximately 1400m² nicely planted with trees with its pergola and summer kitchen, a cellar as well as a garden chalet, all not overlooked in a small, quiet village. Energy class: D Fees and charges: