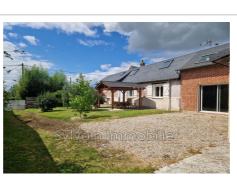

## Farmhouse N077 Forges-les-Eaux

LONGÈRE COMPLETELY RESTORED WITH TASTE - BEAUTIFUL VOLUMES - QUIET AND NOT OPPOSED Magnificent farmhouse consisting of an entrance to a fitted and equipped kitchen opening onto a spacious and bright double living room with wood stove, two large bedrooms, a bathroom with shower, bathtub and double sink as well as a wellness area. 'approximately 30 m² with sauna, jacuzzi and shower. Upstairs, a landing leading to two bedrooms including a suite with its bathroom and toilet. All on an enclosed garden of approximately 1400m² nicely planted with trees with its pergola and summer kitchen, a cellar as well as a garden chalet, all not overlooked in a small, quiet village. Energy class: D Fees and charges: