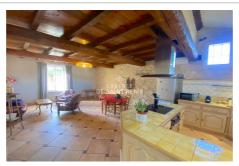

## Townhouse 570 s Fontvieille

Located a few minutes walk from the village of Fontveille, magnificent charming house comprising on the ground floor a beautiful living space with exposed stone and wooden ceilings opening onto a beautiful interior courtyard with a swimming pool and a magnificent sheltered terrace an independent kitchen area with a back kitchen. On the first floor 2 beautiful bedrooms with shower room, toilet, a living room with lounge and kitchen. On the 2nd floor, another en-suite bedroom and a separate bedroom with its attic. A property to discover without delay!!!!