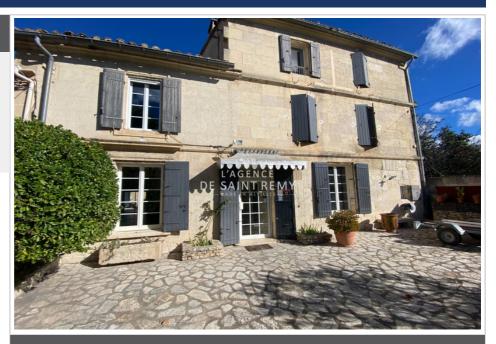

## Contact agency L'agence de Saint Rémy

43, bd Victor Hugo 13210 Saint-Rémy-de-Provence 04 90 20 80 70 /

info@lagencedesaintremy.com

For sale tow nhouse

6 rooms

Surface: 274 m²

Surface of the land: 600 m<sup>2</sup> Year of construction: 1890

## Townhouse 570 s Fontvieille

Located a few minutes walk from the village of Fontveille, magnificent charming house comprising on the ground floor a beautiful living space with exposed stone and wooden ceilings opening onto a beautiful interior courtyard with a swimming pool and a magnificent sheltered terrace an independent kitchen area with a back kitchen. On the first floor 2 beautiful bedrooms with shower room, toilet, a living room with lounge and kitchen. On the 2nd floor, another en-suite bedroom and a separate bedroom with its attic. A property to discover without delay!!!!