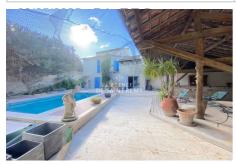

## Features:

City w ater, town gas, Volet bois, Menuiserie pvc double vitrage, Cheminées ( non gainée), Piscine chlore chauffée, Jardin clos arboré,...

- 4 bedroom
- 1 terrace
- 1 bathroom
- 2 showers
- 4 WC
- 6 parkings

## Townhouse 570 s Fontvieille

Located a few minutes walk from the village of Fontveille, magnificent charming house comprising on the ground floor a beautiful living space with exposed stone and wooden ceilings opening onto a beautiful interior courtyard with a swimming pool and a magnificent sheltered terrace an independent kitchen area with a back kitchen. On the first floor 2 beautiful bedrooms with shower room, toilet, a living room with lounge and kitchen. On the 2nd floor, another en-suite bedroom and a separate bedroom with its attic. A property to discover without delay!!!!