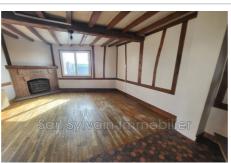

## Farmhouse M123 Fontenay-Torcy

FONTENAY TORCY SECTOR - OLD LONGERE including: - On the ground floor: entrance to living room with fireplace, kitchen, bedroom, shower room and toilet. -Upstairs: three bedrooms including a landing. Walled garden. Several outbuildings, including an annex, a lean-to, a workshop and a garage. All on a plot of approximately 2800 m<sup>2</sup>. Reference: M123 Fees and charges : 178 000 € fees included