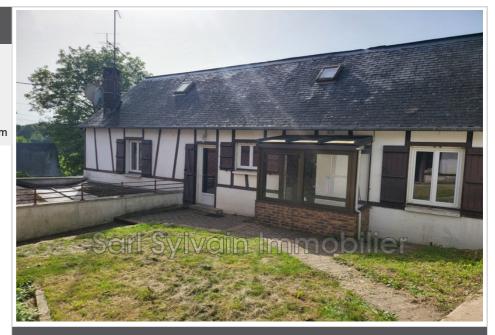

## Farmhouse M123 Fontenay-Torcy

FONTENAY TORCY SECTOR - OLD LONGERE including: - On the ground floor: entrance to living room with fireplace, kitchen, bedroom, shower room and toilet. -Upstairs: three bedrooms including a landing. Walled garden. Several outbuildings, including an annex, a lean-to, a workshop and a garage. All on a plot of approximately 2800 m<sup>2</sup>. Reference: M123 Fees and charges : 178 000 € fees included