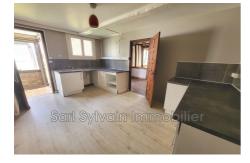

## Farmhouse M123 Fontenay-Torcy

FONTENAY TORCY SECTOR - OLD LONGERE including: - On the ground floor: entrance to living room with fireplace, kitchen, bedroom, shower room and toilet. -Upstairs: three bedrooms including a landing. Walled garden. Several outbuildings, including an annex, a lean-to, a workshop and a garage. All on a plot of approximately 2800 m<sup>2</sup>. Reference: M123 Fees and charges : 178 000 € fees included