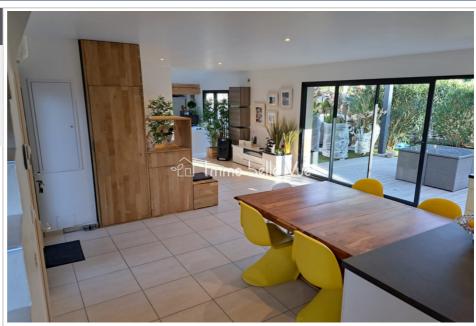

## House 769 Ensuès-la-Redonne

Villa T6 of 120m2 on 380m2 of land in Ensues la Redonne Located in a quiet area, close to amenities at Contemporary finishes, recent construction of 2016 composed of: A large living room of 50m2 with fully furnished and equipped US kitchen opening onto a south-facing terrace with access to the garden, a parental suite on the ground floor of 15m2, an office space, a WC and upstairs 3 bedrooms a bathroom, a WC and a laundry room. Reversible air conditioning, electric blinds, bioclimatic pergola and a jacuzzi. To see without delay Negotiation fees payable by sollers.