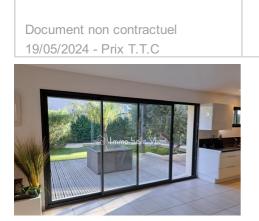

## House 769 Ensuès-la-Redonne

Villa T6 of 120m2 on 380m2 of land in Ensues la Redonne Located in a quiet area, close to amenities at Contemporary finishes, recent construction of 2016 composed of: A large living room of 50m2 with fully furnished and equipped US kitchen opening onto a south-facing terrace with access to the garden, a parental suite on the ground floor of 15m2, an office space, a WC and upstairs 3 bedrooms a bathroom, a WC and a laundry room. Reversible air conditioning, electric blinds, bioclimatic pergola and a jacuzzi. To see without delay Negotiation fees payable by sollers.