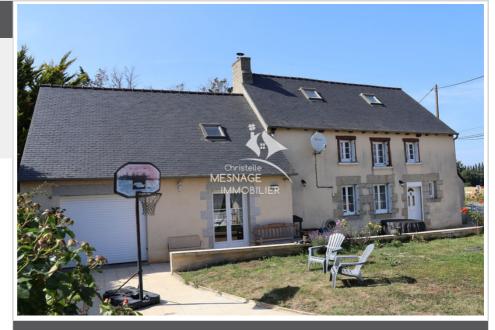

## House 4007 Dinan

Exclusive. For sale at Christelle Mesnage's, south of Dinan, beautiful stone and earth house of 150m² of living space offering: an entrance hall, a large fitted kitchen with garden access, a living room with an insert fireplace, a laundry room, 4 bedrooms, 1 office, 2 bathrooms, a garage, a wine cellar, and a pantry. All on an enclosed plot of 695m². Lots of charm, beautiful volumes, 13 minutes from DINAN and shops. Ref:389V2191M DPE: E Energy consumption: 283 Kwh/m² /year GHG: B CO2 emissions: 9 kg Co2/m²/year Information on the risks to which this property is exposed is available on the website www.georisques.gouv.fr Find all our real estate listings on the website www.christellemesnage.com. A dynamic and professional agency that responds to all your requests for the sale of houses, apartments, land in the Dinan region or for all rentals. The Christelle Mesnage Immobilier agency welcomes you from Monday afternoon to Saturday evening for all your real estate projects in the DINAN region. Contact the agency at 02.96.88.00.01