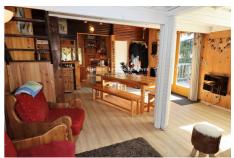

## **Chalet 2172 Colmars**

Discover this wooden chalet of 75m2 with a mountain spirit decoration that will seduce you for your second home. You will appreciate the large terrace directly accessible from the living room, its southern exposure and its view of the mountains. The house has 4 small bedrooms (6-7m2): 2 on the mezzanine, 2 on the ground floor and on the ground floor a laundry area and plenty of storage in the ground floor hallway. The kitchen is functional with direct access to the living room of 25m2. The house has a shower room next to the living room and a shower room (sink, WC) in the laundry room. In total the house has 2 toilets (ground floor and level 1). Outside, you will appreciate the shaded garden for lunches in the freshness and a closed part on the side of the house where young children can have fun or if you have animals, they will have their space. The property is sold furnished according to the defined list. The house faces South-West with a neighbor on the left side. The house is located at the entrance to the Miegessoles district; it is therefore concerned by the red zone R10 of the risk prevention plan. So far, it has not suffered any damage. The DPE diagnosis defines a consumption of 1840e to 2540e for a main residence. As a second home for holiday use the current owners spend around 700 euros per year.