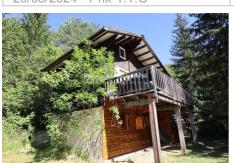

## **Chalet 2172 Colmars**

Discover this wooden chalet of 75m2 with a mountain spirit decoration that will seduce you for your second home. You will appreciate the large terrace directly accessible from the living room, its southern exposure and its view of the mountains. The house has 4 small bedrooms (6-7m2): 2 on the mezzanine, 2 on the ground floor and on the ground floor a laundry area and plenty of storage in the ground floor hallway. The kitchen is functional with direct access to the living room of 25m2. The house has a shower room next to the living room and a shower room (sink, WC) in the laundry room. In total the house has 2 toilets (ground floor and level 1). Outside, you will appreciate the shaded garden for lunches in the freshness and a closed part on the side of the house where young children can have fun or if you have animals, they will have their space. The property is sold furnished according to the defined list. The house faces South-West with a neighbor on the left side. The house is located at the entrance to the Miegessoles district; it is therefore concerned by the red zone R10 of the risk prevention plan. So far, it has not suffered any damage. The DPE diagnosis defines a consumption of 1840e to 2540e for a main residence. As a second home for holiday use the current owners spend around 700 euros per year.