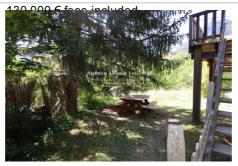

## **Chalet 2172 Colmars**

Discover this wooden chalet of 75m2 with a mountain spirit decoration that will seduce you for your second home. You will appreciate the large terrace directly accessible from the living room, its southern exposure and its view of the mountains. The house has 4 small bedrooms (6-7m2): 2 on the mezzanine, 2 on the ground floor and on the ground floor a laundry area and plenty of storage in the ground floor hallway. The kitchen is functional with direct access to the living room of 25m2. The house has a shower room next to the living room and a shower room (sink, WC) in the laundry room. In total the house has 2 toilets (ground floor and level 1). Outside, you will appreciate the shaded garden for lunches in the freshness and a closed part on the side of the house where young children can have fun or if you have animals, they will have their space. The property is sold furnished according to the defined list. The house faces South-West with a neighbor on the left side. The house is located at the entrance to the Miegessoles district; it is therefore concerned by the red zone R10 of the risk prevention plan. So far, it has not suffered any damage. The DPE diagnosis defines a consumption of 1840e to 2540e for a main residence. As a second home for holiday use the current owners spend around 700 euros per year.