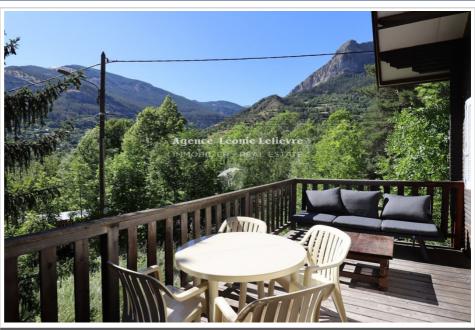

## **Chalet 2172 Colmars**

Discover this wooden chalet of 75m2 with a mountain spirit decoration that will seduce you for your second home. You will appreciate the large terrace directly accessible from the living room, its southern exposure and its view of the mountains. The house has 4 small bedrooms (6-7m2): 2 on the mezzanine, 2 on the ground floor and on the ground floor a laundry area and plenty of storage in the ground floor hallway. The kitchen is functional with direct access to the living room of 25m2. The house has a shower room next to the living room and a shower room (sink, WC) in the laundry room. In total the house has 2 toilets (ground floor and level 1). Outside, you will appreciate the shaded garden for lunches in the freshness and a closed part on the side of the house where young children can have fun or if you have animals, they will have their space. The property is sold furnished according to the defined list. The house faces South-West with a neighbor on the left side. The house is located at the entrance to the Miegessoles district; it is therefore concerned by the red zone R10 of the risk prevention plan. So far, it has not suffered any damage. The DPE diagnosis defines a consumption of 1840e to 2540e for a main residence. As a second home for holiday use the current owners spend around 700 euros per year.