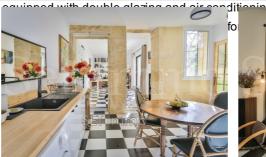

## House 44 Collias

At 8 minutes from Uzès, in the village of Collias, the SeT Immo agency in Collias, offers this property. A beautiful 19th-century stone house with approximately 140 m<sup>2</sup> of living space on two levels, complemented by a 100 m<sup>2</sup> outbuilding and a lush courtyard. 360° video tours are available on our website set-immo.com. At the end of a cul-de-sac, this welcoming family home underwent renovations between 2022 and 2023. Relics of the past have been brought into the present: cement tiles, a central staircase with an ornate banister, and generous volumes. Brightness is provided by large west- and south-facing windows. All-season comfort is provided by reversible air conditioning throughout the house and updated insulation. On the ground floor, the large entrance hall leads to a bright master bedroom with a shower room on the left. To the right, the open-plan kitchen/diner (approximately 18 m²) leads to the living room (approximately 25 m²). The entire space opens onto the approximately 80 m² courtyard and its ornamental pond. There is also a guest toilet on this level. The first floor offers three bedrooms (14 m², 18 m², and 13 m²), a shower room, an office area, and a separate toilet. The advantages of this property: - Its location in the heart of a vibrant village with shops open year-round. - A village with attractions in the Gardon region (canoeing, paddleboarding, swimming). -Surrounded by nature. - Quiet house. - A shed providing parking. - The house is