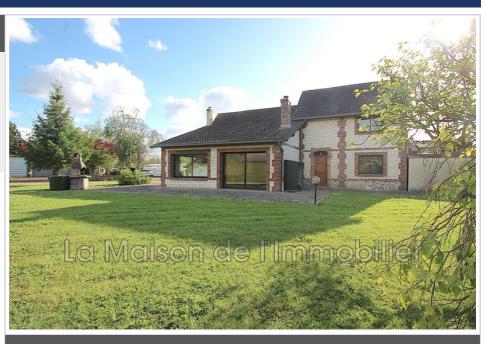

## Contact agency La Maison de l'Immobilier

864 rue du village 27340 Criquebeuf sur seine 02 35 78 81 98 /

maisondelimmobilier276@gmail.com

For sale mansion

6 rooms

Surface: 192 m²

Surface of the living : 36 m<sup>2</sup> Surface of the land : 4236 m<sup>2</sup>

Year of construction: rénovation 1995

Inner condition : GOOD External condition : GOOD

Couverture: tiling

Features:

 $POOL,\,Bedroom\,on\,ground\,floor,$ 

Automatic gate

4 bedroom

1 terrace

## Mansion 1685 Cléon

EXCLUSIVELY: Near Tourville la Rivière, in the town of CLEON, Old rubble stone house comprising entrance, living room, living room/lounge with wood stove, kitchen, bathroom, toilet, bedroom or office of 9m2, veranda, laundry/linen room on the ground floor. 1st Floor: landing, 3 bedrooms, toilet, pantry + attic for storage. Building of 138m2 on the ground for use as a workshop/garage including 4 garage doors including a "high height" for camper van. Shelter for 3 cars + 11m2 workshop. Cellar. The +++ - CHARM of the home. - Two opposite entrances to the property with electric gates. - Storage capacity with buildings (ideal for craftsmen) - QUIET location. "Information on the risks to which this property is exposed is available on the Géorisks website http://www.georisks.gouv.fr".