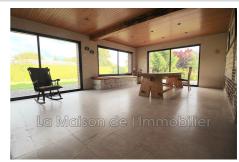

## Mansion 1685 Cléon

EXCLUSIVELY: Near Tourville la Rivière, in the town of CLEON, Old rubble stone house comprising entrance, living room, living room/lounge with wood stove, kitchen, bathroom, toilet, bedroom or office of 9m2, veranda, laundry/linen room on the ground floor. 1st Floor: landing, 3 bedrooms, toilet, pantry + attic for storage. Building of 138m2 on the ground for use as a workshop/garage including 4 garage doors including a "high height" for camper van. Shelter for 3 cars + 11m2 workshop. Cellar. The +++ - CHARM of the home. - Two opposite entrances to the property with electric gates. - Storage capacity with buildings (ideal for craftsmen) - QUIET location. "Information on the risks to which this property is exposed is available on the Géorisks website http://www.georisks.gouv.fr".