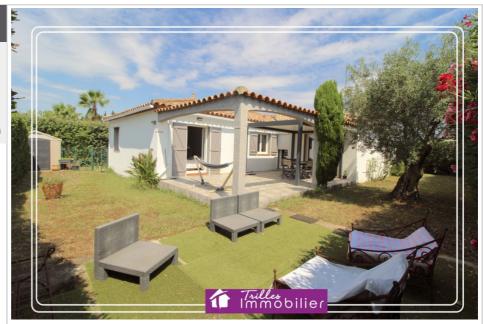

## Villa 1477 Claira

CLAIRA Located on a plot of 647 m<sup>2</sup>, in a quiet area, come and discover this pretty single-story 4-sided villa which covers 115 m<sup>2</sup> and offers 4 bedrooms. On the day side, it consists of a very bright 36 m² living room with its two openings and offers reversible air conditioning as well as a fireplace with insert and heat recovery. The open-plan, equipped kitchen has a dining area and a separate bar. All of this opens onto the south-facing terrace protected by its electric pergola. On the night side, you will find 4 beautiful bedrooms, a shower room, a separate toilet and a bathroom with its corner bathtub. The garage of over 17 m<sup>2</sup> completes this rare property of traditional construction. For the exterior part, in addition to the large terrace, a lounge area, grassy and wooded areas, a gravel storage area (ideal for games of pétanque) and a concrete slab to accommodate a vehicle enhance this rare property in impeccable and flawless condition. DPE: C (159) GES: A(4) Mandate ref: 1477 – Fees payable by the seller Information on the risks to which this property is exposed is available on the Géorisques website: www.georisques.gouv.fr Contact: Cédric FONVIEILLE 06 11 03 59 32 - TRILLES IMMOBILIER Agency - 25 Avenue FOCH - 66250 St Laurent de la Salanque-04.68.50.97.43.