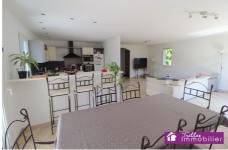

## Villa 1477 Claira

CLAIRA Located on a plot of 647 m<sup>2</sup>, in a quiet area, come and discover this pretty single-story 4-sided villa which covers 115 m<sup>2</sup> and offers 4 bedrooms. On the day side, it consists of a very bright 36 m² living room with its two openings and offers reversible air conditioning as well as a fireplace with insert and heat recovery. The open-plan, equipped kitchen has a dining area and a separate bar. All of this opens onto the south-facing terrace protected by its electric pergola. On the night side, you will find 4 beautiful bedrooms, a shower room, a separate toilet and a bathroom with its corner bathtub. The garage of over 17 m<sup>2</sup> completes this rare property of traditional construction. For the exterior part, in addition to the large terrace, a lounge area, grassy and wooded areas, a gravel storage area (ideal for games of pétanque) and a concrete slab to accommodate a vehicle enhance this rare property in impeccable and flawless condition. DPE: C (159) GES: A(4) Mandate ref: 1477 – Fees payable by the seller Information on the risks to which this property is exposed is available on the Géorisques website: www.georisques.gouv.fr Contact: Cédric FONVIEILLE 06 11 03 59 32 - TRILLES IMMOBILIER Agency - 25 Avenue FOCH - 66250 St Laurent de la Salanque-04.68.50.97.43.