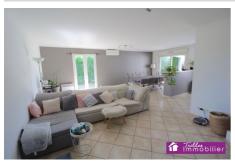

## Villa 1477 Claira

CLAIRA Located on a plot of 647 m<sup>2</sup>, in a quiet area, come and discover this pretty single-story 4-sided villa which covers 115 m<sup>2</sup> and offers 4 bedrooms. On the day side, it consists of a very bright 36 m² living room with its two openings and offers reversible air conditioning as well as a fireplace with insert and heat recovery. The open-plan, equipped kitchen has a dining area and a separate bar. All of this opens onto the south-facing terrace protected by its electric pergola. On the night side, you will find 4 beautiful bedrooms, a shower room, a separate toilet and a bathroom with its corner bathtub. The garage of over 17 m<sup>2</sup> completes this rare property of traditional construction. For the exterior part, in addition to the large terrace, a lounge area, grassy and wooded areas, a gravel storage area (ideal for games of pétanque) and a concrete slab to accommodate a vehicle enhance this rare property in impeccable and flawless condition. DPE: C (159) GES: A(4) Mandate ref: 1477 – Fees payable by the seller Information on the risks to which this property is exposed is available on the Géorisques website: www.georisques.gouv.fr Contact: Cédric FONVIEILLE 06 11 03 59 32 - TRILLES IMMOBILIER Agency - 25 Avenue FOCH - 66250 St Laurent de la Salanque-04.68.50.97.43.