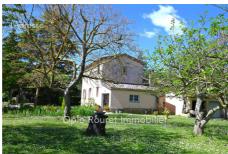

## House 3942 Châteauneuf-Grasse

CHATEAUNEUF de GRASSE: 35 mins from NICE Airport and CANNES Riviera - 20 mins from SOPHIA ANTIPOLIS - Villa located in a countryside area close to the Grande Bastide Golf Course - Original, traditional quality construction (1974) in good general condition with features that require updating (kitchen - bathrooms) - entrance in the tower - living room opening onto a closed loggia - separate kitchen - 4 bedrooms - a shower and a bath - 3 toilets. All on a flat, fenced plot of land with an area of 4739 m² with a landscaped area and a large meadow - "Information on the risks to which this property is exposed is available on the Géorisques website: www.georisques.gouv.fr". Agency fees payable by the seller.