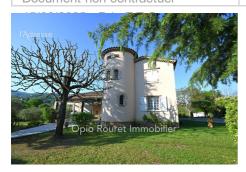

## House 3942 Châteauneuf-Grasse

CHATEAUNEUF de GRASSE: 35 mins from NICE Airport and CANNES Riviera - 20 mins from SOPHIA ANTIPOLIS - Villa located in a countryside area close to the Grande Bastide Golf Course - Original, traditional quality construction (1974) in good general condition with features that require updating (kitchen - bathrooms) - entrance in the tower - living room opening onto a closed loggia - separate kitchen - 4 bedrooms - a shower and a bath - 3 toilets. All on a flat, fenced plot of land with an area of 4739 m² with a landscaped area and a large meadow - "Information on the risks to which this property is exposed is available on the Géorisques website: www.georisques.gouv.fr". Agency fees payable by the seller.