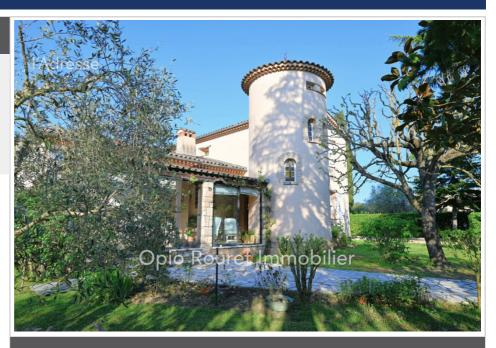

## House 3942 Châteauneuf-Grasse

CHATEAUNEUF de GRASSE: 35 mins from NICE Airport and CANNES Riviera - 20 mins from SOPHIA ANTIPOLIS - Villa located in a countryside area close to the Grande Bastide Golf Course - Original, traditional quality construction (1974) in good general condition with features that require updating (kitchen - bathrooms) - entrance in the tower - living room opening onto a closed loggia - separate kitchen - 4 bedrooms - a shower and a bath - 3 toilets. All on a flat, fenced plot of land with an area of 4739 m² with a landscaped area and a large meadow - "Information on the risks to which this property is exposed is available on the Géorisques website: www.georisques.gouv.fr". Agency fees payable by the seller.