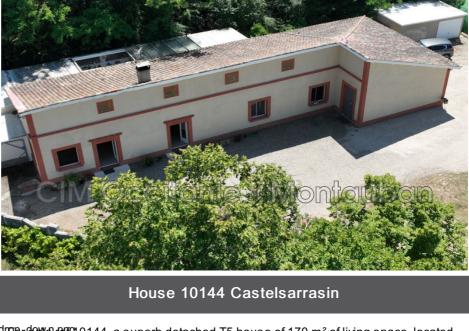

Document non contractuel 12/07/2025 - Prix T.T.C

Https://prod.twimmo.net/assets/img/lib/jquery/drpardenergl 0144, a superb detached T5 house of 170 m² of living space, located in a rural environment, a stone \$\#39\$; throw from Castelsarrasin. Ideally facing North-East, it offers a peaceful view of the countryside. This house includes a large living room of 60 m<sup>2</sup> promises conviviality with an open-plan kitchen equipped to delight gastronomy enthusiasts, 4 bedrooms, 1 bathroom, 1 toilet and many amenities such as an independent studio, a laundry room. In terms of services, we have electric roller shutters, double-glazed joinery, and an automatic gate. There is no shortage of space on the 19,000 m² property and 10 parking spaces. Heating is provided by a wood-burning stove and hot water produced by an electric water heater. For sanitation, the house has an independent sanitation system with a septic tank. For the DPE, we have a DPE class C. You want to discover this house without delay to enjoy the calm of the countryside then, do not waste a second and contact for a visit with Christian HAMON, Commercial Agent, Tel. 06.62.11.49.84 or by e-mail c.hamon82000@gmail.com. RSAC number of Montauban 488 831 058. As for the sale price, it amounts to 325,000 euros The fees included are the responsibility of the seller.