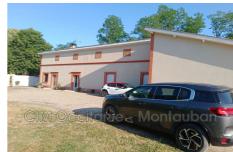

Document non contractuel 12/07/2025 - Prix T.T.C

Https://prod.twimmo.net/assets/img/lib/jquery/drpardenergl 0144, a superb detached T5 house of 170 m² of living space, located in a rural environment, a stone \$\#39\$; throw from Castelsarrasin. Ideally facing North-East, it offers a peaceful view of the countryside. This house includes a large living room of 60 m<sup>2</sup> promises conviviality with an open-plan kitchen equipped to delight gastronomy enthusiasts, 4 bedrooms, 1 bathroom, 1 toilet and many amenities such as an independent studio, a laundry room. In terms of services, we have electric roller shutters, double-glazed joinery, and an automatic gate. There is no shortage of space on the 19,000 m² property and 10 parking spaces. Heating is provided by a wood-burning stove and hot water produced by an electric water heater. For sanitation, the house has an independent sanitation system with a septic tank. For the DPE, we have a DPE class C. You want to discover this house without delay to enjoy the calm of the countryside then, do not waste a second and contact for a visit with Christian HAMON, Commercial Agent, Tel. 06.62.11.49.84 or by e-mail c.hamon82000@gmail.com. RSAC number of Montauban 488 831 058. As for the sale price, it amounts to 325,000 euros The fees included are the responsibility of the seller.