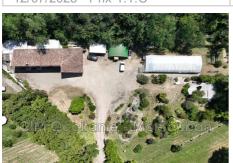

Document non contractuel 12/07/2025 - Prix T.T.C

Https://prod.twimmo.net/assets/img/lib/jquery/drpardenergl 0144, a superb detached T5 house of 170 m² of living space, located in a rural environment, a stone \$\#39\$; throw from Castelsarrasin. Ideally facing North-East, it offers a peaceful view of the countryside. This house includes a large living room of 60 m<sup>2</sup> promises conviviality with an open-plan kitchen equipped to delight gastronomy enthusiasts, 4 bedrooms, 1 bathroom, 1 toilet and many amenities such as an independent studio, a laundry room. In terms of services, we have electric roller shutters, double-glazed joinery, and an automatic gate. There is no shortage of space on the 19,000 m² property and 10 parking spaces. Heating is provided by a wood-burning stove and hot water produced by an electric water heater. For sanitation, the house has an independent sanitation system with a septic tank. For the DPE, we have a DPE class C. You want to discover this house without delay to enjoy the calm of the countryside then, do not waste a second and contact for a visit with Christian HAMON, Commercial Agent, Tel. 06.62.11.49.84 or by e-mail c.hamon82000@gmail.com. RSAC number of Montauban 488 831 058. As for the sale price, it amounts to 325,000 euros The fees included are the responsibility of the seller.