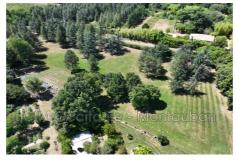

Document non contractuel 12/07/2025 - Prix T.T.C

Https://prod.twimmo.net/assets/img/lib/jquery/drpardenergl 0144, a superb detached T5 house of 170 m² of living space, located in a rural environment, a stone \$\#39\$; throw from Castelsarrasin. Ideally facing North-East, it offers a peaceful view of the countryside. This house includes a large living room of 60 m<sup>2</sup> promises conviviality with an open-plan kitchen equipped to delight gastronomy enthusiasts, 4 bedrooms, 1 bathroom, 1 toilet and many amenities such as an independent studio, a laundry room. In terms of services, we have electric roller shutters, double-glazed joinery, and an automatic gate. There is no shortage of space on the 19,000 m² property and 10 parking spaces. Heating is provided by a wood-burning stove and hot water produced by an electric water heater. For sanitation, the house has an independent sanitation system with a septic tank. For the DPE, we have a DPE class C. You want to discover this house without delay to enjoy the calm of the countryside then, do not waste a second and contact for a visit with Christian HAMON, Commercial Agent, Tel. 06.62.11.49.84 or by e-mail c.hamon82000@gmail.com. RSAC number of Montauban 488 831 058. As for the sale price, it amounts to 325,000 euros The fees included are the responsibility of the seller.