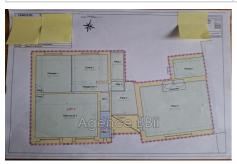

## Price on request

Contact agency Agence BBii

30 rue Mgr A.Daumas 06300 Nice

04 97 22 24 83 / bbii.immo@gmail.com

For sale ideal investor

5 rooms

Surface: 120 m²

Surface of the living: 30 m²
Surface of the land: 750 m²
Year of construction: 1950
Exposition: Est ouest
View: Campagne
Hot w ater: Electrique
Inner condition: NEW
External condition: GOOD

## Ideal investor 8927-15 Canihuel

CENTRAL BRITTANY: Located on the Rostrenen - Quintin axis: Commune of Canihuel. In a joint ownership of two lots. 2-ROOM APARTMENT ON THE GROUND FLOOR WITH ADJOINING PREMISES, the whole with a surface area of 110m<sup>2</sup>. The apartment is composed of a living room, a bedroom, a kitchen, a toilet, a bathroom to be created and a room to be determined which gives access to the private garden. The premises (small adjoining stone house) with a surface area of 35m² was once a crêperie. It could be used as an office, apartment, or any other business premises (parking in front). The woodwork is new and the rest needs to be fitted out. The apartment was completely renovated in 2020 (insulation, PVC exterior joinery with double glazing and electric shutters, electricity, plumbing, painting, heating, toilet and kitchen). Possibility of purchasing the whole apartment: on the 1st floor, 70m², fully renovated and furnished, currently rented. Private garden of 400m<sup>2</sup> and reserved parking spaces. Electric heating and hot water. Individual water and electricity meters. Individual sanitation compliant. New roof. Energy class: D - Property tax: €420/year. Price: €85,000 Contact: Danielle STEENS: 06 28 49 44 22 Commercial agent: SIRET number: 398 390 831 000 53 Fees and charges: