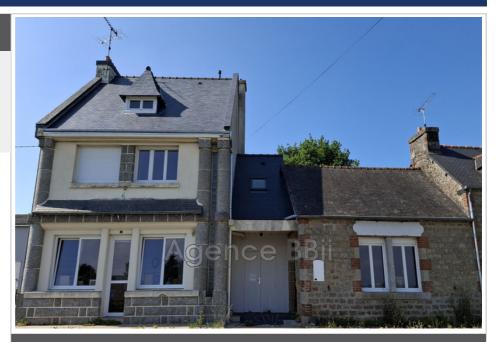

## Ideal investor 8927-15 Canihuel

CENTRAL BRITTANY: Located on the Rostrenen - Quintin axis: Commune of Canihuel. In a joint ownership of two lots. 2-ROOM APARTMENT ON THE GROUND FLOOR WITH ADJOINING PREMISES, the whole with a surface area of 110m<sup>2</sup>. The apartment is composed of a living room, a bedroom, a kitchen, a toilet, a bathroom to be created and a room to be determined which gives access to the private garden. The premises (small adjoining stone house) with a surface area of 35m² was once a crêperie. It could be used as an office, apartment, or any other business premises (parking in front). The woodwork is new and the rest needs to be fitted out. The apartment was completely renovated in 2020 (insulation, PVC exterior joinery with double glazing and electric shutters, electricity, plumbing, painting, heating, toilet and kitchen). Possibility of purchasing the whole apartment: on the 1st floor, 70m², fully renovated and furnished, currently rented. Private garden of 400m<sup>2</sup> and reserved parking spaces. Electric heating and hot water. Individual water and electricity meters. Individual sanitation compliant. New roof. Energy class: D - Property tax: €420/year. Price: €85,000 Contact: Danielle STEENS: 06 28 49 44 22 Commercial agent: SIRET number: 398 390 831 000 53 Fees and charges: