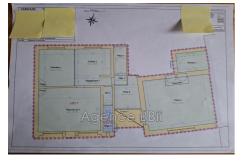

## Price on request

Contact agency Agence BBii 30 rue Mgr A.Daumas 06300 Nice 04 97 22 24 83 / bbii.immo@gmail.com

For sale ideal investor 5 rooms Surface : 120 m<sup>2</sup>

Surface of the living : 30 m<sup>2</sup> Surface of the land : 750 m<sup>2</sup> Year of construction : 1950 Exposition : Est ouest View : Campagne Hot w ater : Electrique Inner condition : NEW External condition : GOOD Couverture : slate

## Ideal investor 8927-11 Canihuel

CENTRAL BRITTANY: Located on the Rostrenen - Quintin axis : Commune of Canihuel. In a joint ownership of two lots. 2-ROOM APARTMENT ON THE GROUND FLOOR WITH ADJOINING PREMISES, the whole with a surface area of 110m<sup>2</sup>. The apartment is composed of a living room, a bedroom, a kitchen, a toilet, a bathroom to be created and a room to be determined which gives access to the private garden. The premises (small adjoining stone house) with a surface area of 35m<sup>2</sup> was once a crêperie. It could be used as an office, apartment, or any other business premises (parking in front). The woodwork is new and the rest needs to be fitted out. The apartment was completely renovated in 2020 (insulation, doubleglazed PVC exterior joinery and electric shutters, electricity, plumbing, painting, heating, toilet and kitchen). Private garden of 400m<sup>2</sup> and reserved parking spaces. Electric heating and hot water. Individual water and electricity meters. Individual sanitation compliant. New roof. Energy class: D - Property tax: €420/year. Price: €85,000 Contact: Danielle STEENS: 06 28 49 44 22 Commercial agent: SIRET number: 398 390 831 000 53 Fees and charges :