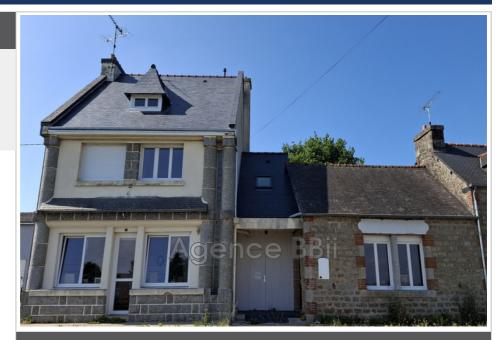

## Price on request

Contact agency Agence BBii 30 rue Mgr A.Daumas 06300 Nice 04 97 22 24 83 / bbii.immo@gmail.com

For sale ideal investor 5 rooms Surface : 120 m<sup>2</sup>

Surface of the living : 30 m<sup>2</sup> Surface of the land : 750 m<sup>2</sup> Year of construction : 1950 Exposition : Est ouest View : Campagne Hot w ater : Electrique Inner condition : NEW External condition : GOOD Couverture : slate

## Ideal investor 8927-11 Canihuel

CENTRAL BRITTANY: Located on the Rostrenen - Quintin axis : Commune of Canihuel. In a joint ownership of two lots. 2-ROOM APARTMENT ON THE GROUND FLOOR WITH ADJOINING PREMISES, the whole with a surface area of 110m<sup>2</sup>. The apartment is composed of a living room, a bedroom, a kitchen, a toilet, a bathroom to be created and a room to be determined which gives access to the private garden. The premises (small adjoining stone house) with a surface area of 35m<sup>2</sup> was once a crêperie. It could be used as an office, apartment, or any other business premises (parking in front). The woodwork is new and the rest needs to be fitted out. The apartment was completely renovated in 2020 (insulation, doubleglazed PVC exterior joinery and electric shutters, electricity, plumbing, painting, heating, toilet and kitchen). Private garden of 400m<sup>2</sup> and reserved parking spaces. Electric heating and hot water. Individual water and electricity meters. Individual sanitation compliant. New roof. Energy class: D - Property tax: €420/year. Price: €85,000 Contact: Danielle STEENS: 06 28 49 44 22 Commercial agent: SIRET number: 398 390 831 000 53 Fees and charges :