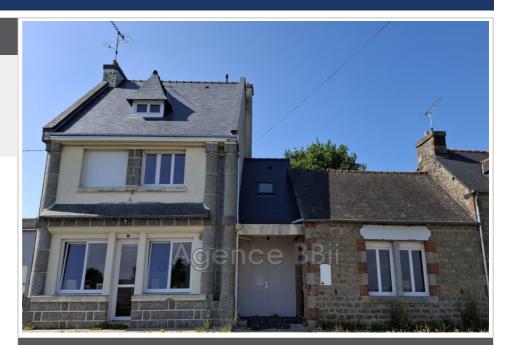

## Ideal investor 8927-9 Canihuel

CENTRAL BRITTANY: Located on the Rostrenen - Quintin axis: Commune of Canihuel. In a joint ownership of two lots. 2-ROOM APARTMENT ON THE GROUND FLOOR WITH ADJOINING PREMISES, the whole with a surface area of 110m². The apartment is composed of a living room, a bedroom, a kitchen, a toilet, a bathroom to be created and a room to be determined which gives access to the private garden. The premises (small adjoining stone house) with a surface area of 35m² was once a crêperie. It could be used as an office, apartment, or any other business premises (parking in front). The woodwork is new and the rest needs to be fitted out. The apartment was completely renovated in 2020 (insulation, double-glazed PVC exterior joinery and electric shutters, electricity, plumbing, painting, heating, toilet and kitchen). Private garden of 400m² and reserved parking spaces. Electric heating and hot water. Individual water and electricity meters. Individual sanitation compliant. New roof. Energy class: D - Property tax: €420/year. Price: €85,000 Contact: Danielle STEENS: 06 28 49 44 22 Commercial agent: SIRET