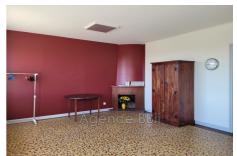

## Ideal investor 8927-9 Canihuel

CENTRAL BRITTANY: Located on the Rostrenen - Quintin axis: Commune of Canihuel. In a joint ownership of two lots. 2-ROOM APARTMENT ON THE GROUND FLOOR WITH ADJOINING PREMISES, the whole with a surface area of 110m². The apartment is composed of a living room, a bedroom, a kitchen, a toilet, a bathroom to be created and a room to be determined which gives access to the private garden. The premises (small adjoining stone house) with a surface area of 35m² was once a crêperie. It could be used as an office, apartment, or any other business premises (parking in front). The woodwork is new and the rest needs to be fitted out. The apartment was completely renovated in 2020 (insulation, double-glazed PVC exterior joinery and electric shutters, electricity, plumbing, painting, heating, toilet and kitchen). Private garden of 400m² and reserved parking spaces. Electric heating and hot water. Individual water and electricity meters. Individual sanitation compliant. New roof. Energy class: D - Property tax: €420/year. Price: €85,000 Contact: Danielle STEENS: 06 28 49 44 22 Commercial agent: SIRET