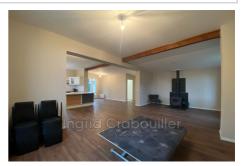

## Townhouse 175 Breuillet

NEAR TOWN CENTER BREUILLET This stone town house has recently been renovated and only the floors remain to be finished to fully benefit from this 4/5 bedroom house. Located 800m from the town center of Breuillet, it includes an entrance opening onto a large living room (40m²) with open kitchen of 18m², two bedrooms including a master suite and the second with adjoining office. The attic floor provides access to a large landing used as an office, two bedrooms and a bathroom. All on enclosed grounds with garage and parking spaces.