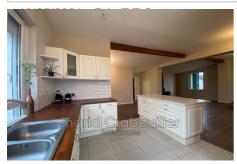

## Townhouse 175 Breuillet

NEAR TOWN CENTER BREUILLET This stone town house has recently been renovated and only the floors remain to be finished to fully benefit from this 4/5 bedroom house. Located 800m from the town center of Breuillet, it includes an entrance opening onto a large living room (40m²) with open kitchen of 18m², two bedrooms including a master suite and the second with adjoining office. The attic floor provides access to a large landing used as an office, two bedrooms and a bathroom. All on enclosed grounds with garage and parking spaces.