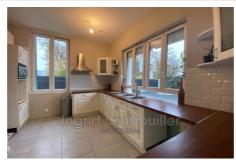

## Townhouse 175 Breuillet

NEAR TOWN CENTER BREUILLET This stone town house has recently been renovated and only the floors remain to be finished to fully benefit from this 4/5 bedroom house. Located 800m from the town center of Breuillet, it includes an entrance opening onto a large living room (40m²) with open kitchen of 18m², two bedrooms including a master suite and the second with adjoining office. The attic floor provides access to a large landing used as an office, two bedrooms and a bathroom. All on enclosed grounds with garage and parking spaces.