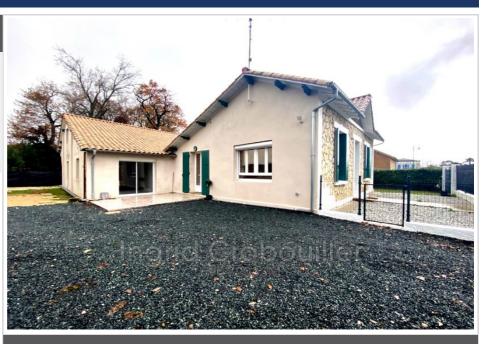

## Townhouse 175 Breuillet

NEAR TOWN CENTER BREUILLET This stone town house has recently been renovated and only the floors remain to be finished to fully benefit from this 4/5 bedroom house. Located 800m from the town center of Breuillet, it includes an entrance opening onto a large living room (40m²) with open kitchen of 18m², two bedrooms including a master suite and the second with adjoining office. The attic floor provides access to a large landing used as an office, two bedrooms and a bathroom. All on enclosed grounds with garage and parking spaces.

## 399 990 €

Contact agency Ingrid Crabouiller

183 avenue de Pontaillac 17200 ROYAN 05 46 02 00 11 /

agenceingridcrabouiller@gmail.com

For sale tow nhouse

6 rooms

Surface: 220 m²

Surface of the living : 40 m² Surface of the land : 626 m² Hot w ater : ⊟ectrique Couverture : tiling