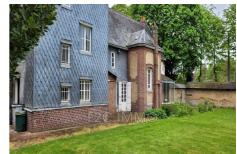

## Property 145 Bourg-Achard

Norman property of character comprising three houses located close to motorway access. This estate with garden of 8200 m2 includes: The main house to renovate, with a surface area of approximately 320m2, has on the ground floor a large and bright living room with fireplace, a veranda perfectly exposed to the private garden, a dining room, a fitted and equipped kitchen, as well as an office. On the first floor there are four spacious bedrooms, two bathrooms and a toilet. Finally, you will find convertible attics on the top floor. The guest house to be rehabilitated This construction of approximately 156m2 offers a living room with fireplace, a fitted kitchen, four bedrooms, a bathroom with toilet, as well as a garage that can accommodate two vehicles. Interior refreshment work to be planned. The caretakers' house to be rehabilitated, measuring approximately 87m2, is habitable on one level. It has three bedrooms, a period living room with fireplace, a bathroom with toilet. Interior renovation work is to be planned in order to make this construction habitable. Grasslands generate rental income, This exceptional and rare property for sale is offered to you by F2C immo at the price of ?695,000? Agency fees included. Fees are the responsibility of the seller. For any requests for information or visit, please contact Mr Franck CARON on 06 50 65 84 72. Information on the risks to which this property is exposed is available on the