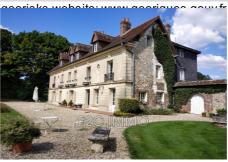

## Property 145 Bourg-Achard

Norman property of character comprising three houses located close to motorway access. This estate with garden of 8200 m2 includes: The main house to renovate, with a surface area of approximately 320m2, has on the ground floor a large and bright living room with fireplace, a veranda perfectly exposed to the private garden, a dining room, a fitted and equipped kitchen, as well as an office. On the first floor there are four spacious bedrooms, two bathrooms and a toilet. Finally, you will find convertible attics on the top floor. The guest house to be rehabilitated This construction of approximately 156m2 offers a living room with fireplace, a fitted kitchen, four bedrooms, a bathroom with toilet, as well as a garage that can accommodate two vehicles. Interior refreshment work to be planned. The caretakers' house to be rehabilitated, measuring approximately 87m2, is habitable on one level. It has three bedrooms, a period living room with fireplace, a bathroom with toilet. Interior renovation work is to be planned in order to make this construction habitable. Grasslands generate rental income, This exceptional and rare property for sale is offered to you by F2C immo at the price of ?695,000? Agency fees included. Fees are the responsibility of the seller. For any requests for information or visit, please contact Mr Franck CARON on 06 50 65 84 72. Information on the risks to which this property is exposed is available on the