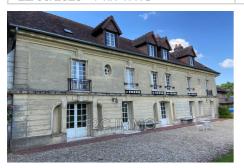

## Property 145 Bourg-Achard

Norman property of character comprising three houses located close to motorway access. This estate with garden of 8200 m2 includes: The main house to renovate, with a surface area of approximately 320m2, has on the ground floor a large and bright living room with fireplace, a veranda perfectly exposed to the private garden, a dining room, a fitted and equipped kitchen, as well as an office. On the first floor there are four spacious bedrooms, two bathrooms and a toilet. Finally, you will find convertible attics on the top floor. The guest house to be rehabilitated This construction of approximately 156m2 offers a living room with fireplace, a fitted kitchen, four bedrooms, a bathroom with toilet, as well as a garage that can accommodate two vehicles. Interior refreshment work to be planned. The caretakers' house to be rehabilitated, measuring approximately 87m2, is habitable on one level. It has three bedrooms, a period living room with fireplace, a bathroom with toilet. Interior renovation work is to be planned in order to make this construction habitable. Grasslands generate rental income, This exceptional and rare property for sale is offered to you by F2C immo at the price of ?695,000? Agency fees included. Fees are the responsibility of the seller. For any requests for information or visit, please contact Mr Franck CARON on 06 50 65 84 72. Information on the risks to which this property is exposed is available on the