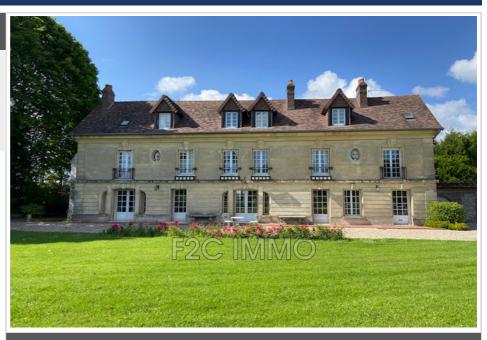

## Property 145 Bourg-Achard

Norman property of character comprising three houses located close to motorway access. This estate with garden of 8200 m2 includes: The main house to renovate, with a surface area of approximately 320m2, has on the ground floor a large and bright living room with fireplace, a veranda perfectly exposed to the private garden, a dining room, a fitted and equipped kitchen, as well as an office. On the first floor there are four spacious bedrooms, two bathrooms and a toilet. Finally, you will find convertible attics on the top floor. The guest house to be rehabilitated This construction of approximately 156m2 offers a living room with fireplace, a fitted kitchen, four bedrooms, a bathroom with toilet, as well as a garage that can accommodate two vehicles. Interior refreshment work to be planned. The caretakers' house to be rehabilitated, measuring approximately 87m2, is habitable on one level. It has three bedrooms, a period living room with fireplace, a bathroom with toilet. Interior renovation work is to be planned in order to make this construction habitable. Grasslands generate rental income, This exceptional and rare property for sale is offered to you by F2C immo at the price of ?695,000? Agency fees included. Fees are the responsibility of the seller. For any requests for information or visit, please contact Mr Franck CARON on 06 50 65 84 72. Information on the risks to which this property is exposed is available on the