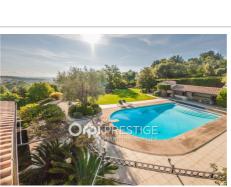

## Mansion 1670 Biot

In the heart of a quiet residential area, very beautiful villa of character, in a dominant position, enjoying a panoramic view of the surrounding mountains, the sea and the village of BIOT. It has 9 rooms with generous volumes, including 4 en-suite bedrooms with dressing room, large reception areas, office, recreation room, laundry room, wine cellar. Its landscaped park of 4380 sqm houses a large swimming pool, a pool-house, garage, carport and numerous parking spaces. Fees and charges: