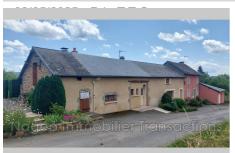

## House 963 Arronnes

On the edge of a hamlet in a haven of peace with a CLEAR VIEWPOINT AND NOT OVERLOOKED near Cusset-Vichy, beautiful property complex consisting of 2 houses LIVING SUITE. The large house of around 145m² comprises on the ground floor, entrance hall, separate fitted kitchen of 20m² with its scullery and laundry room, dining room-living room of 35m<sup>2</sup> with access to the TERRACE of 32m<sup>2</sup> and to a shed, wc and Bathroom. Upstairs, 3 beautiful bedrooms with reversible air conditioning, 2 of which have cupboards, wc+water point. Visitable attic accessible by external gable, 2 closed garages and 1 workshop on a courtyard of approximately 25m<sup>2</sup>, cellar and pleasure garden of 120m<sup>2</sup> complete this property. Double glazing, wood and fuel boilers. The small house of 64m<sup>2</sup>, on the ground floor living room of 24m² open to the kitchen and access to the garden, shower room + wc. Upstairs, landing room of 17m2 and 1 bedroom. Visitable attic accessible by hatch, adjoining garage and 90m² garden. Double glazing, oil-fired boiler. A water and electricity meter as well as a micro-station for the 2 houses. DPE for the large house 288E-22C for the small house 238E-53E. The property tax for these 2 houses amounts to 1050?. Together very well maintained, one can imagine a family home with tourist activity of accommodation or for a rental investment. A must see! Contact Christine TARRE 06 11 07 68 93 - RCS Cusset