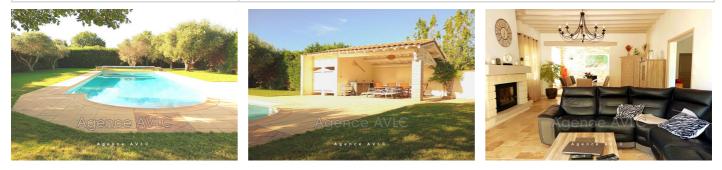

## House 265 Arles

Come and discover this magnificent single-storey Provencal-style villa ideally located between the Alpilles and the Camargue in the highly sought-after district of Pont de Crau. It offers you a living space with a bright living room of 52 m<sup>2</sup> with fireplace, a separate fitted kitchen, four bedrooms, a shower room, a dressing room, a laundry room and a double garage. On the outside, you will be seduced by the 15x6m swimming pool area with its pool house for friendly moments with friends or family. Renovation of the facades, septic tank to standards. With a total surface area of 150 m<sup>2</sup> on a plot of 2094 m<sup>2</sup>. Heating is provided by a heat pump. Nearby you will have public transport, the primary school and the Fourchon shopping area.