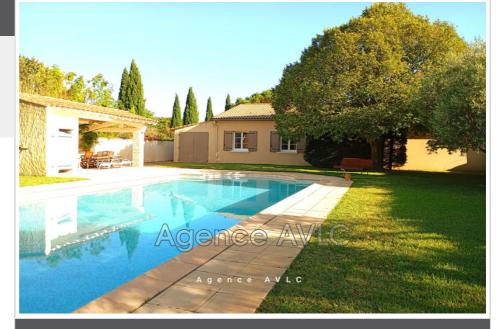

## House 265 Arles

Come and discover this magnificent single-storey Provencal-style villa ideally located between the Alpilles and the Camargue in the highly sought-after district of Pont de Crau. It offers you a living space with a bright living room of 52 m<sup>2</sup> with fireplace, a separate fitted kitchen, four bedrooms, a shower room, a dressing room, a laundry room and a double garage. On the outside, you will be seduced by the 15x6m swimming pool area with its pool house for friendly moments with friends or family. Renovation of the facades, septic tank to standards. With a total surface area of 150 m<sup>2</sup> on a plot of 2094 m<sup>2</sup>. Heating is provided by a heat pump. Nearby you will have public transport, the primary school and the Fourchon shopping area.