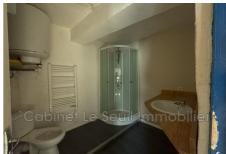

4 bedroom

4 show ers

4 WC

1 cellar

Ideal investor 2135 Apt

APT - Luberon - Downtown - Investment building composed of four studios, a storage room on the ground floor with the possibility of transforming it into a studio. The current rental status is of three rented studios. Ground floor: storage room convertible into a studio of approximately 20 m<sup>2</sup>. STUDIO 1st floor: 17.62m<sup>2</sup>. STUDIO 2nd 2nd floor: 19.87 m<sup>2</sup>. STUDIO 3rd floor: 21.1 m<sup>2</sup>. STUDIO 4th floor: 31.55 m<sup>2</sup>. The Studios on the 1st, 2nd and 3rd floor are rented: (rent charges) 1st = 270 € 10 €. 2nd = 311.43 € 10 €. 3rd = 270 € 10 €. 4th = The free studio The 2020 property tax is € 1,552.