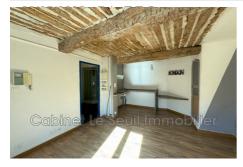

4 bedroom

4 show ers

4 WC

1 cellar

Ideal investor 2135 Apt

APT - Luberon - Downtown - Investment building composed of four studios, a storage room on the ground floor with the possibility of transforming it into a studio. The current rental status is of three rented studios. Ground floor: storage room convertible into a studio of approximately 20 m<sup>2</sup>. STUDIO 1st floor: 17.62m<sup>2</sup>. STUDIO 2nd 2nd floor: 19.87 m<sup>2</sup>. STUDIO 3rd floor: 21.1 m<sup>2</sup>. STUDIO 4th floor: 31.55 m<sup>2</sup>. The Studios on the 1st, 2nd and 3rd floor are rented: (rent charges) 1st = 270 € 10 €. 2nd = 311.43 € 10 €. 3rd = 270 € 10 €. 4th = The free studio The 2020 property tax is € 1,552.