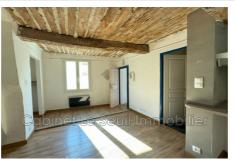

4 bedroom

4 show ers

4 WC

1 cellar

Ideal investor 2135 Apt

APT - Luberon - Downtown - Investment building composed of four studios, a storage room on the ground floor with the possibility of transforming it into a studio. The current rental status is of three rented studios. Ground floor: storage room convertible into a studio of approximately 20 m<sup>2</sup>. STUDIO 1st floor: 17.62m<sup>2</sup>. STUDIO 2nd 2nd floor: 19.87 m<sup>2</sup>. STUDIO 3rd floor: 21.1 m<sup>2</sup>. STUDIO 4th floor: 31.55 m<sup>2</sup>. The Studios on the 1st, 2nd and 3rd floor are rented: (rent charges) 1st = 270 € 10 €. 2nd = 311.43 € 10 €. 3rd = 270 € 10 €. 4th = The free studio The 2020 property tax is € 1,552.