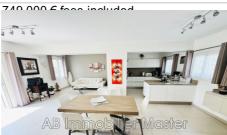

## House 25/2244 Antibes

Antibes – Single-story detached house with large plot and quality fittings In a sought-after residential area of Antibes, just minutes from access to Sophia Antipolis and the motorway and shops, this 81m<sup>2</sup> single-story\* detached house with a separate 22.90m² studio combines old-world charm with modern comfort. Tastefully renovated, this house is in excellent condition. Facing west, the house benefits from beautiful light and opens onto a vast terrace with jacuzzi and a convival area of 18m2 under a new gazebo, which can accommodate around twenty people. The living area, measuring over 44 m², includes a comfortable lounge and a fully equipped, modern open-plan kitchen. The bedrooms, also on one level, each feature a fully fitted closet, double glazing, and reversible air conditioning, ensuring optimal comfort. Located on a wooded plot of 1371 m<sup>2</sup>, the property includes numerous additional spaces: - an independent studio of 22.90 m² with shower room, - a 12 m² wooden chalet (office or spare room), - a laundry room of 11.60 m<sup>2</sup> which could allow an extension of the accommodation, - a 9.20 m² workshop, - a double garage of 27.50 m², - several parking spaces. A charming house, ideal for a family or a second home, in a green setting. \*3 steps provide access to the entrance of the house.