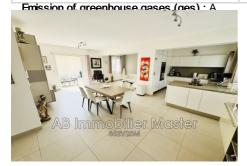

## House 25/2244 Antibes

Antibes – Single-story detached house with large plot and quality fittings In a sought-after residential area of Antibes, just minutes from access to Sophia Antipolis and the motorway and shops, this 81m<sup>2</sup> single-story\* detached house with a separate 22.90m² studio combines old-world charm with modern comfort. Tastefully renovated, this house is in excellent condition. Facing west, the house benefits from beautiful light and opens onto a vast terrace with jacuzzi and a convival area of 18m2 under a new gazebo, which can accommodate around twenty people. The living area, measuring over 44 m², includes a comfortable lounge and a fully equipped, modern open-plan kitchen. The bedrooms, also on one level, each feature a fully fitted closet, double glazing, and reversible air conditioning, ensuring optimal comfort. Located on a wooded plot of 1371 m<sup>2</sup>, the property includes numerous additional spaces: - an independent studio of 22.90 m² with shower room, - a 12 m² wooden chalet (office or spare room), - a laundry room of 11.60 m<sup>2</sup> which could allow an extension of the accommodation, - a 9.20 m² workshop, - a double garage of 27.50 m², - several parking spaces. A charming house, ideal for a family or a second home, in a green setting. \*3 steps provide access to the entrance of the house.