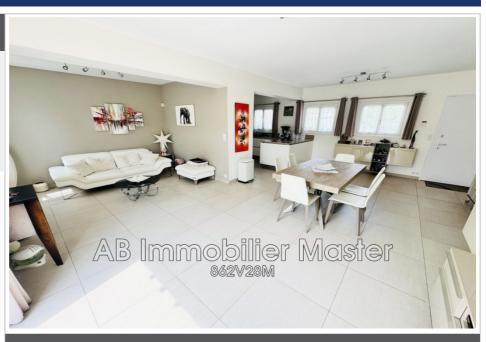

## House 25/2244 Antibes

Antibes – Single-story detached house with large plot and quality fittings In a sought-after residential area of Antibes, just minutes from access to Sophia Antipolis and the motorway and shops, this 81m<sup>2</sup> single-story\* detached house with a separate 22.90m² studio combines old-world charm with modern comfort. Tastefully renovated, this house is in excellent condition. Facing west, the house benefits from beautiful light and opens onto a vast terrace with jacuzzi and a convival area of 18m2 under a new gazebo, which can accommodate around twenty people. The living area, measuring over 44 m², includes a comfortable lounge and a fully equipped, modern open-plan kitchen. The bedrooms, also on one level, each feature a fully fitted closet, double glazing, and reversible air conditioning, ensuring optimal comfort. Located on a wooded plot of 1371 m<sup>2</sup>, the property includes numerous additional spaces: - an independent studio of 22.90 m² with shower room, - a 12 m² wooden chalet (office or spare room), - a laundry room of 11.60 m<sup>2</sup> which could allow an extension of the accommodation, - a 9.20 m² workshop, - a double garage of 27.50 m², - several parking spaces. A charming house, ideal for a family or a second home, in a green setting. \*3 steps provide access to the entrance of the house.