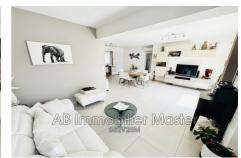

## House 25/2244 Antibes

Antibes – Single-story detached house with large plot and quality fittings In a sought-after residential area of Antibes, just minutes from access to Sophia Antipolis and the motorway and shops, this 81m<sup>2</sup> single-story\* detached house with a separate 22.90m² studio combines old-world charm with modern comfort. Tastefully renovated, this house is in excellent condition. Facing west, the house benefits from beautiful light and opens onto a vast terrace with jacuzzi and a convival area of 18m2 under a new gazebo, which can accommodate around twenty people. The living area, measuring over 44 m², includes a comfortable lounge and a fully equipped, modern open-plan kitchen. The bedrooms, also on one level, each feature a fully fitted closet, double glazing, and reversible air conditioning, ensuring optimal comfort. Located on a wooded plot of 1371 m<sup>2</sup>, the property includes numerous additional spaces: - an independent studio of 22.90 m² with shower room, - a 12 m² wooden chalet (office or spare room), - a laundry room of 11.60 m<sup>2</sup> which could allow an extension of the accommodation, - a 9.20 m² workshop, - a double garage of 27.50 m², - several parking spaces. A charming house, ideal for a family or a second home, in a green setting. \*3 steps provide access to the entrance of the house.