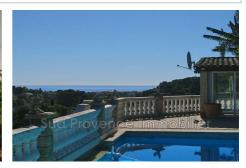

## House 1422 Antibes

ANTIBES Mid-Heights , DETACHED VILLA, beautiful open view and sea, not overlooked. Close to Sophia-Antipolis access and all amenities. You will find a living area of approximately 150 m2 on two levels. On the ground floor hall, beautiful living room with fireplace opening onto a large terrace facing the swimming pool. Next on the ground floor, a bedroom on one level, a bathroom, a dressing room, a beautiful new contemporary kitchen, separate adjoining the living room. Upstairs, two bedrooms, an office, a bathroom. Reversible air conditioning. Summer kitchen, pizza oven, Large Garage, numerous parking spaces. Land in wide terraces planted with olive trees, palm trees, fruit trees. Drilling on the land. Plan to refresh and renovate the 2 bathrooms. CE: C - GES: B - estimated amount of annual energy expenditure for standard use 4,700 to 5,600 E (estimated year 2021). Fees payable by the Sellers. Information on the risks to which this property is exposed is available on the Géorisques website www.georisques.gouv.fr Fees and charges :