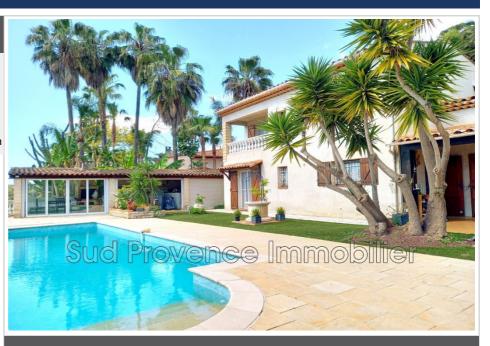

## House 1422 Antibes

ANTIBES Mid-Heights , DETACHED VILLA, beautiful open view and sea, not overlooked. Close to Sophia-Antipolis access and all amenities. You will find a living area of approximately 150 m2 on two levels. On the ground floor hall, beautiful living room with fireplace opening onto a large terrace facing the swimming pool. Next on the ground floor, a bedroom on one level, a bathroom, a dressing room, a beautiful new contemporary kitchen, separate adjoining the living room. Upstairs, two bedrooms, an office, a bathroom. Reversible air conditioning. Summer kitchen, pizza oven, Large Garage, numerous parking spaces. Land in wide terraces planted with olive trees, palm trees, fruit trees. Drilling on the land. Plan to refresh and renovate the 2 bathrooms. CE: C - GES: B - estimated amount of annual energy expenditure for standard use 4,700 to 5,600 E (estimated year 2021). Fees payable by the Sellers. Information on the risks to which this property is exposed is available on the Géorisques website www.georisques.gouv.fr Fees and charges :