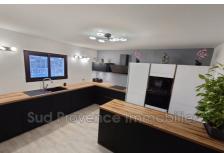

## House 1422 Antibes

ANTIBES Mid-Heights , DETACHED VILLA, beautiful open view and sea, not overlooked. Close to Sophia-Antipolis access and all amenities. You will find a living area of approximately 150 m2 on two levels. On the ground floor hall, beautiful living room with fireplace opening onto a large terrace facing the swimming pool. Next on the ground floor, a bedroom on one level, a bathroom, a dressing room, a beautiful new contemporary kitchen, separate adjoining the living room. Upstairs, two bedrooms, an office, a bathroom. Reversible air conditioning. Summer kitchen, pizza oven, Large Garage, numerous parking spaces. Land in wide terraces planted with olive trees, palm trees, fruit trees. Drilling on the land. Plan to refresh and renovate the 2 bathrooms. CE: C - GES: B - estimated amount of annual energy expenditure for standard use 4,700 to 5,600 E (estimated year 2021). Fees payable by the Sellers. Information on the risks to which this property is exposed is available on the Géorisques website www.georisques.gouv.fr Fees and charges :