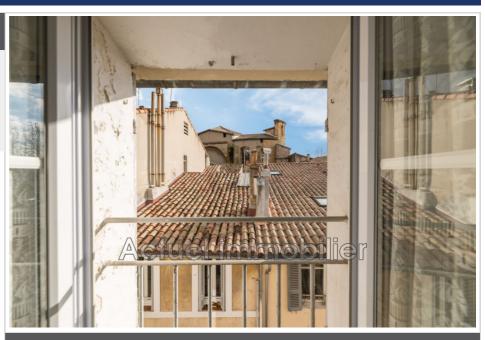

## Townhouse 2218 Aix-en-Provence

Downtown Aix-en-Provence, charming T6 family house of 180 m² and large garage. The ground floor includes a large garage, a laundry room, a workshop and a cellar. On the first floor, you will have a living room with open kitchen, a large bedroom with bathroom and dressing room. On the second floor, a living room with open kitchen and a spacious bedroom. On the top floor with open views, an office, a bedroom and bathroom. Beautiful volumes. Refreshments are to be expected and would allow multiple arrangements possible. Plenty of storage. Near to all facilities