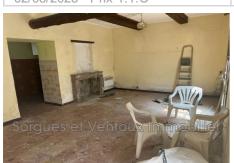

View: Jardin

Inner condition : to renovate
External condition : to renovate

Couverture: tiling

3 bedroom 2 bathrooms

2 WC

## House 785 Velleron

SORGUES ET VENTOUX Real estate complex of approximately 310m² dating from before 1900, consisting of 2 buildings. The first of around 168 m² of living space needs to be refreshed. It consists of a large living room, a large kitchen, a bedroom and an office on the ground floor. Upstairs 2 bedrooms, one en suite, a bathroom. The second building of 142 m² to be fully restored, is composed of 2 apartments, a T2 on the ground floor and a T3 in duplex. This property is located on an enclosed wooded land of 2060m². Rare and a lot of charm.