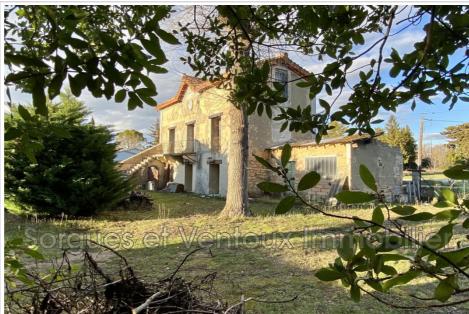

## House 785 Velleron

SORGUES ET VENTOUX Real estate complex of approximately 310m² dating from before 1900, consisting of 2 buildings. The first of around 168 m² of living space needs to be refreshed. It consists of a large living room, a large kitchen, a bedroom and an office on the ground floor. Upstairs 2 bedrooms, one en suite, a bathroom. The second building of 142 m² to be fully restored, is composed of 2 apartments, a T2 on the ground floor and a T3 in duplex. This property is located on an enclosed wooded land of 2060m². Rare and a lot of charm.