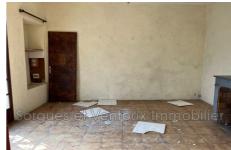

View: Jardin

Inner condition : to renovate
External condition : to renovate

Couverture: tiling

3 bedroom 2 bathrooms

2 WC

## House 785 Velleron

SORGUES ET VENTOUX Real estate complex of approximately 310m² dating from before 1900, consisting of 2 buildings. The first of around 168 m² of living space needs to be refreshed. It consists of a large living room, a large kitchen, a bedroom and an office on the ground floor. Upstairs 2 bedrooms, one en suite, a bathroom. The second building of 142 m² to be fully restored, is composed of 2 apartments, a T2 on the ground floor and a T3 in duplex. This property is located on an enclosed wooded land of 2060m². Rare and a lot of charm.