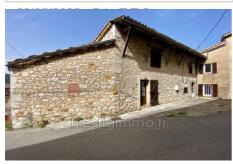

## House 00123 Valderoure

Great opportunity for rental or personal investment, comprising two independent units. La Ferrière, a beautiful stone building with a total surface area of 272.20m², including 88m² of garages divided into 4, as well as the possibility of increasing the potential living space with some renovations. The property consists of two very distinct housing units: a T2 and a T3 (which can be transformed into a T4). The building is located 15 minutes from many amenities as well as the famous Route Napoléon and close to the Taulane International Golf Course located at Logis du Pin. Amenities available 15 minutes away: Supermarket, Fruit and vegetable stall, Bar/Tobacco, numerous restaurants, 24/7 petrol station, bakery/pastry shop, etc. Only 30 minutes from Castellane, as well as the Gorges du Verdon. But also 40 minutes from Grasse, 1h15 from Cannes, 35 minutes from Gréolières les Neiges... Work to be planned: Roof, some electrical points, 4 windows, etc. Quotes produced with local craftsmen, for a better projection of the project. Being a native of the region, I will be delighted to support you as best I can, do not hesitate to contact me by telephone for a better discussion on the project.