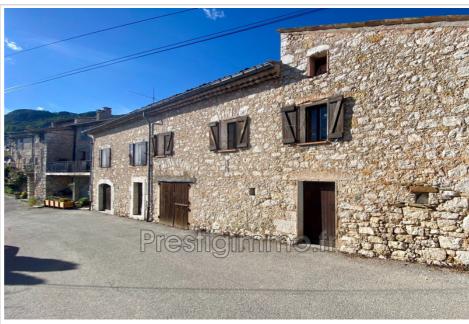

## House 00123 Valderoure

Great opportunity for rental or personal investment, comprising two independent units. La Ferrière, a beautiful stone building with a total surface area of 272.20m², including 88m² of garages divided into 4, as well as the possibility of increasing the potential living space with some renovations. The property consists of two very distinct housing units: a T2 and a T3 (which can be transformed into a T4). The building is located 15 minutes from many amenities as well as the famous Route Napoléon and close to the Taulane International Golf Course located at Logis du Pin. Amenities available 15 minutes away: Supermarket, Fruit and vegetable stall, Bar/Tobacco, numerous restaurants, 24/7 petrol station, bakery/pastry shop, etc. Only 30 minutes from Castellane, as well as the Gorges du Verdon. But also 40 minutes from Grasse, 1h15 from Cannes, 35 minutes from Gréolières les Neiges... Work to be planned: Roof, some electrical points, 4 windows, etc. Quotes produced with local craftsmen, for a better projection of the project. Being a native of the region, I will be delighted to support you as best I can, do not hesitate to contact me by telephone for a better discussion on the project.