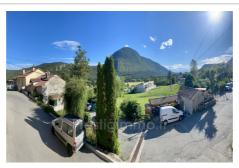

## House 00123 Valderoure

Great opportunity for rental or personal investment, comprising two independent units. La Ferrière, a beautiful stone building with a total surface area of 272.20m², including 88m² of garages divided into 4, as well as the possibility of increasing the potential living space with some renovations. The property consists of two very distinct housing units: a T2 and a T3 (which can be transformed into a T4). The building is located 15 minutes from many amenities as well as the famous Route Napoléon and close to the Taulane International Golf Course located at Logis du Pin. Amenities available 15 minutes away: Supermarket, Fruit and vegetable stall, Bar/Tobacco, numerous restaurants, 24/7 petrol station, bakery/pastry shop, etc. Only 30 minutes from Castellane, as well as the Gorges du Verdon. But also 40 minutes from Grasse, 1h15 from Cannes, 35 minutes from Gréolières les Neiges... Work to be planned: Roof, some electrical points, 4 windows, etc. Quotes produced with local craftsmen, for a better projection of the project. Being a native of the region, I will be delighted to support you as best I can, do not hesitate to contact me by telephone for a better discussion on the project.