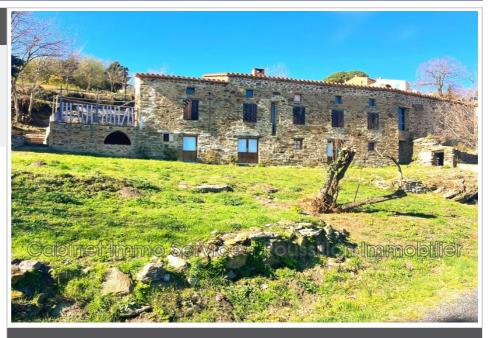

Beautiful Catalan farmhouse close to the village centre comprising a main building of 135m<sup>2</sup> of living space (surface area can be doubled after work) on land of over 5000m<sup>2</sup>, facing south-west/north-east. Ideal for creating rural cottages. Breathtaking views and peace and quiet! Fees and charges : 399 000 € fees included