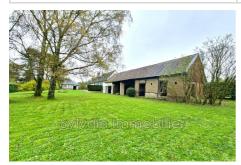

## Farmhouse N116 Songeons

BEAUTIFUL CHARACTER LONGERE - IDEAL SECONDARY HOME Charming farmhouse where the charm of the old has been preserved, comprising an entrance to the living room with fireplace insert, a living room, a fitted and equipped kitchen, a large bedroom with dressing room, a bathroom and a separate toilet with washbasin. Upstairs, a large landing serving two bedrooms, a shower room and a separate toilet. Numerous outbuildings including garage with attic, cart shed, buildings and cellar. Another outbuilding divided into two parts with an old bread oven. All on a plot of approximately 1855 m<sup>2</sup> enclosed by hedges. Fees and charges :