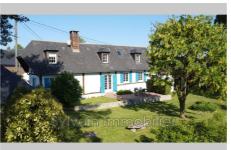

## Farmhouse N116 Songeons

BEAUTIFUL CHARACTER LONGERE - IDEAL SECONDARY HOME Charming farmhouse where the charm of the old has been preserved, comprising an entrance to the living room with fireplace insert, a living room, a fitted and equipped kitchen, a large bedroom with dressing room, a bathroom and a separate toilet with washbasin. Upstairs, a large landing serving two bedrooms, a shower room and a separate toilet. Numerous outbuildings including garage with attic, cart shed, buildings and cellar. Another outbuilding divided into two parts with an old bread oven. All on a plot of approximately 1855 m<sup>2</sup> enclosed by hedges. Fees and charges :