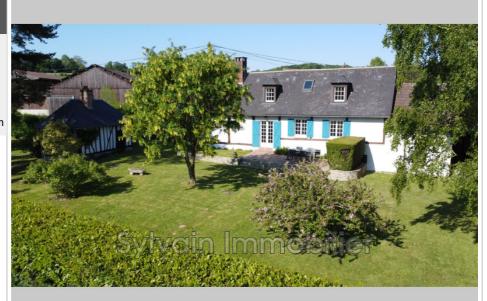

## Farmhouse N116 Songeons

BEAUTIFUL CHARACTER LONGERE - IDEAL SECONDARY HOME Charming farmhouse where the charm of the old has been preserved, comprising an entrance to the living room with fireplace insert, a living room, a fitted and equipped kitchen, a large bedroom with dressing room, a bathroom and a separate toilet with washbasin. Upstairs, a large landing serving two bedrooms, a shower room and a separate toilet. Numerous outbuildings including garage with attic, cart shed, buildings and cellar. Another outbuilding divided into two parts with an old bread oven. All on a plot of approximately 1855 m<sup>2</sup> enclosed by hedges. Fees and charges :