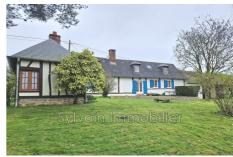

## Farmhouse N116 Songeons

BEAUTIFUL CHARACTER LONGERE - IDEAL SECONDARY HOME Charming farmhouse where the charm of the old has been preserved, comprising an entrance to the living room with fireplace insert, a living room, a fitted and equipped kitchen, a large bedroom with dressing room, a bathroom and a separate toilet with washbasin. Upstairs, a large landing serving two bedrooms, a shower room and a separate toilet. Numerous outbuildings including garage with attic, cart shed, buildings and cellar. Another outbuilding divided into two parts with an old bread oven. All on a plot of approximately 1855 m<sup>2</sup> enclosed by hedges. Fees and charges :