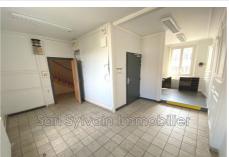

## House M105 Songeons

A real estate complex built in the 1950s with a total surface area of 261 m<sup>2</sup> SUBL located at SONGEONS (60380), 2 rue d&#39;Hemecourt, cadastral Section AC n° 223 for a capacity of 387 m<sup>2</sup>, formerly used mainly as a post office and official accommodation, now free of any rental and occupation, raised in R + 1 + Convertible attic with a partial basement. - Ground floor: corresponds to the former commercial areas of the post office, including the public reception with counter as well as an individual office, a room with water point and WC. Note that the accommodation is accessible from a wooden staircase at the back of the ground floor commercial (no private access); - Extension accessible from the courtyard at the back: houses the boiler room (building heated by gas by hot water radiators); - R+1: corresponds to the volume of the former staff accommodation, comprising 3 bedrooms, 1 bathroom bathroom, 1 kitchen and 1 living room; - Convertible attic: exposed wooden beams, parquet floor, fiberglass insulation related. - Cellar: for storage use.