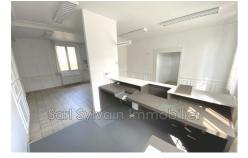

## House M105 Songeons

A real estate complex built in the 1950s with a total surface area of 261 m<sup>2</sup> SUBL located at SONGEONS (60380), 2 rue d&#39;Hemecourt, cadastral Section AC n° 223 for a capacity of 387 m<sup>2</sup>, formerly used mainly as a post office and official accommodation, now free of any rental and occupation, raised in R + 1 + Convertible attic with a partial basement. - Ground floor: corresponds to the former commercial areas of the post office, including the public reception with counter as well as an individual office, a room with water point and WC. Note that the accommodation is accessible from a wooden staircase at the back of the ground floor commercial (no private access); - Extension accessible from the courtyard at the back: houses the boiler room (building heated by gas by hot water radiators); - R+1: corresponds to the volume of the former staff accommodation, comprising 3 bedrooms, 1 bathroom bathroom, 1 kitchen and 1 living room; - Convertible attic: exposed wooden beams, parquet floor, fiberglass insulation related. - Cellar: for storage use.