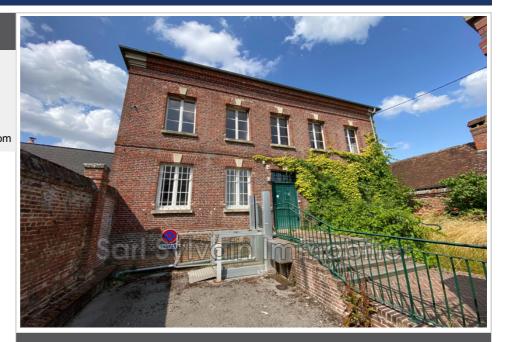

## House M105 Songeons

A real estate complex built in the 1950s with a total surface area of 261 m<sup>2</sup> SUBL located at SONGEONS (60380), 2 rue d&#39;Hemecourt, cadastral Section AC n° 223 for a capacity of 387 m<sup>2</sup>, formerly used mainly as a post office and official accommodation, now free of any rental and occupation, raised in R + 1 + Convertible attic with a partial basement. - Ground floor: corresponds to the former commercial areas of the post office, including the public reception with counter as well as an individual office, a room with water point and WC. Note that the accommodation is accessible from a wooden staircase at the back of the ground floor commercial (no private access); - Extension accessible from the courtyard at the back: houses the boiler room (building heated by gas by hot water radiators); - R+1: corresponds to the volume of the former staff accommodation, comprising 3 bedrooms, 1 bathroom bathroom, 1 kitchen and 1 living room; - Convertible attic: exposed wooden beams, parquet floor, fiberglass insulation related. - Cellar: for storage use.