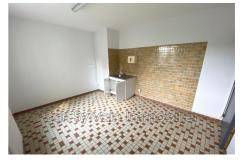

## House M105 Songeons

A real estate complex built in the 1950s with a total surface area of 261 m<sup>2</sup> SUBL located at SONGEONS (60380), 2 rue d&#39;Hemecourt, cadastral Section AC n° 223 for a capacity of 387 m<sup>2</sup>, formerly used mainly as a post office and official accommodation, now free of any rental and occupation, raised in R + 1 + Convertible attic with a partial basement. - Ground floor: corresponds to the former commercial areas of the post office, including the public reception with counter as well as an individual office, a room with water point and WC. Note that the accommodation is accessible from a wooden staircase at the back of the ground floor commercial (no private access); - Extension accessible from the courtyard at the back: houses the boiler room (building heated by gas by hot water radiators); - R+1: corresponds to the volume of the former staff accommodation, comprising 3 bedrooms, 1 bathroom bathroom, 1 kitchen and 1 living room; - Convertible attic: exposed wooden beams, parquet floor, fiberglass insulation related. - Cellar: for storage use.