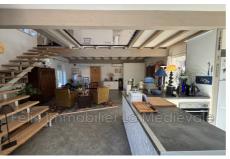

## House 1-360 Sarlat-la-Canéda

Atypical, warm house - close to the city center It offers on the ground floor: Bright living room of approximately 50 m<sup>2</sup> with access to the terrace, open fitted kitchen, a pantry/laundry room, a bedroom, a shower room and a WC. Upstairs: A beautiful relaxation area with a net for your rest with access to a south-facing terrace, 2 bedrooms, a shower room, an office and WC. 668 m<sup>2</sup> enclosed plot with automated gate Garden shed Heating by reversible heat pumps Thermodynamic water heater Water softener Individual sanitation by compliant micro station Fees and charges :