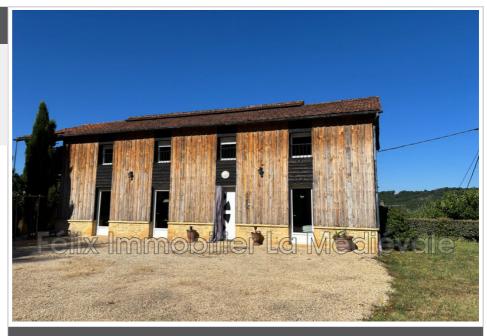

## House 1-360 Sarlat-la-Canéda

Atypical, warm house - close to the city center It offers on the ground floor: Bright living room of approximately 50 m<sup>2</sup> with access to the terrace, open fitted kitchen, a pantry/laundry room, a bedroom, a shower room and a WC. Upstairs: A beautiful relaxation area with a net for your rest with access to a south-facing terrace, 2 bedrooms, a shower room, an office and WC. 668 m<sup>2</sup> enclosed plot with automated gate Garden shed Heating by reversible heat pumps Thermodynamic water heater Water softener Individual sanitation by compliant micro station Fees and charges :