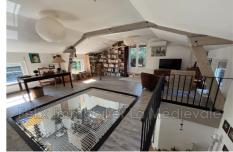

## House 1-360 Sarlat-la-Canéda

Atypical, warm house - close to the city center It offers on the ground floor: Bright living room of approximately 50 m<sup>2</sup> with access to the terrace, open fitted kitchen, a pantry/laundry room, a bedroom, a shower room and a WC. Upstairs: A beautiful relaxation area with a net for your rest with access to a south-facing terrace, 2 bedrooms, a shower room, an office and WC. 668 m<sup>2</sup> enclosed plot with automated gate Garden shed Heating by reversible heat pumps Thermodynamic water heater Water softener Individual sanitation by compliant micro station Fees and charges :