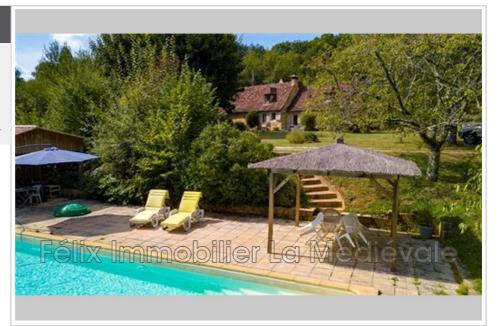

## Features:

POOL, pool house, fireplace, Bedroom on ground floor, double glazing, Laundry room, Automatic gate, CALM

3 bedroom

2 terraces

1 bathroom

2 showers

3 WC

Energy class (dpe): D

## Farmhouse 1-301 Sarlat-la-Canéda

Beautiful renovated stone farmhouse in the middle of a peaceful wooded park, yet close to the centre of Sarlat. Located in a residential area, the character property offers you a living area of 170 m² on a peaceful park of 13785 m². It consists of 3 bedrooms, a beautiful living room of 50 m², an independent kitchen, a bathroom and two shower rooms. A pool house, a workshop, a tennis court and an independent office complete this property. To see quickly