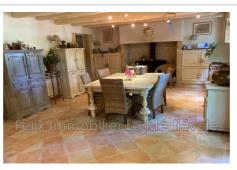

## Features:

POOL, pool house, fireplace, Bedroom on ground floor, double glazing, Laundry room, Automatic gate, CALM

3 bedroom

2 terraces

1 bathroom

2 showers

3 WC

Energy class (dpe): D

## Farmhouse 1-301 Sarlat-la-Canéda

Beautiful renovated stone farmhouse in the middle of a peaceful wooded park, yet close to the centre of Sarlat. Located in a residential area, the character property offers you a living area of 170 m² on a peaceful park of 13785 m². It consists of 3 bedrooms, a beautiful living room of 50 m², an independent kitchen, a bathroom and two shower rooms. A pool house, a workshop, a tennis court and an independent office complete this property. To see quickly