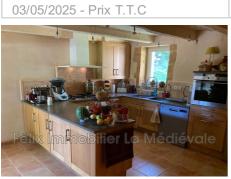

## Features:

POOL, pool house, fireplace, Bedroom on ground floor, double glazing, Laundry room, Automatic gate, CALM

3 bedroom

2 terraces

1 bathroom

2 showers

3 WC

Energy class (dpe): D

## Farmhouse 1-301 Sarlat-la-Canéda

Beautiful renovated stone farmhouse in the middle of a peaceful wooded park, yet close to the centre of Sarlat. Located in a residential area, the character property offers you a living area of 170 m² on a peaceful park of 13785 m². It consists of 3 bedrooms, a beautiful living room of 50 m², an independent kitchen, a bathroom and two shower rooms. A pool house, a workshop, a tennis court and an independent office complete this property. To see quickly