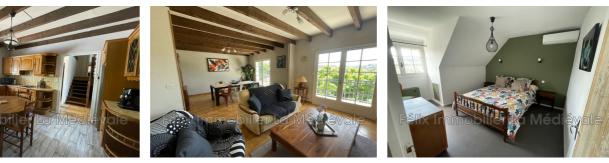

## Townhouse 1-354 Sarlat-la-Canéda

In the immediate vicinity of the historic center, This townhouse consists of a separate kitchen, a living room with an insert opening onto a balcony offering a breathtaking view of the town of Sarlat, three bedrooms, a shower room and two toilets. In order to provide you with additional income, it has an independent 31 m<sup>2</sup> apartment that you can rent out. You will also benefit from a garage and the comfort of a heat pump.