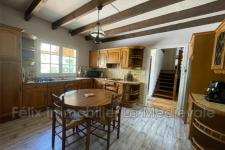

## Townhouse 1-354 Sarlat-la-Canéda

In the immediate vicinity of the historic center, This townhouse consists of a separate kitchen, a living room with an insert opening onto a balcony offering a breathtaking view of the town of Sarlat, three bedrooms, a shower room and two toilets. In order to provide you with additional income, it has an independent 31 m<sup>2</sup> apartment that you can rent out. You will also benefit from a garage and the comfort of a heat pump.