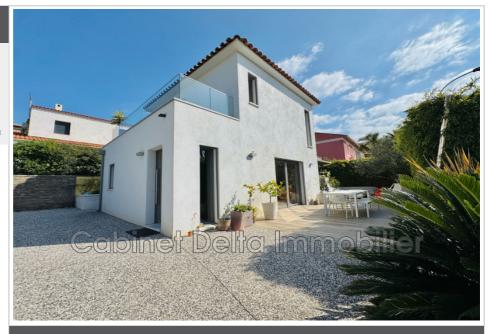

## Contemporary house 1660 Sanary-sur-Mer

Rare in the city center of Sanary : Superb contemporary house 5 minutes walk from the center, ideal location! Equipped with 5 parking spaces, ducted air conditioning and plenty of storage, this bright 40m<sup>2</sup> house offers a living room with equipped American kitchen. A master suite with shower room is located on the ground floor, opening onto a beautiful 55m<sup>2</sup> terrace. Upstairs , two bedrooms, a bathroom and a terrace with open views complete this exceptional property. Information on the risks to which this property is exposed is available on the Géorisques website: www.georisques.gouv.fr Fees and charges :