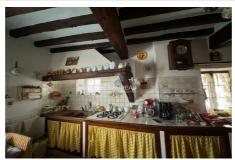

## House Saint-Trinit

Between Sault and Banon, between Vaucluse and the Alpes de Hautes Provence, magnificent 15th century village farmhouse, renovated in 1980. In the heart of the village, the building includes 150 m² of living space, 100 m² of outbuildings, 680 m² of land. Immediately habitable, even if a refresh to modernize can be considered, this property is ideal as a primary residence and can also become a second home to bring together family and friends.