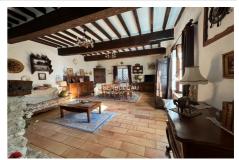

View: Jardin
Hot water: Fuel
Inner condition: GOOD
External condition: GOOD

Couverture: tiling

Features:

fireplace, Laundry room, CALM

3 bedroom

1 terrace

1 bathroom

2 WC

## House Saint-Trinit

Between Sault and Banon, between Vaucluse and the Alpes de Hautes Provence, magnificent 15th century village farmhouse, renovated in 1980. In the heart of the village, the building includes 150 m² of living space, 100 m² of outbuildings, 680 m² of land. Immediately habitable, even if a refresh to modernize can be considered, this property is ideal as a primary residence and can also become a second home to bring together family and friends.