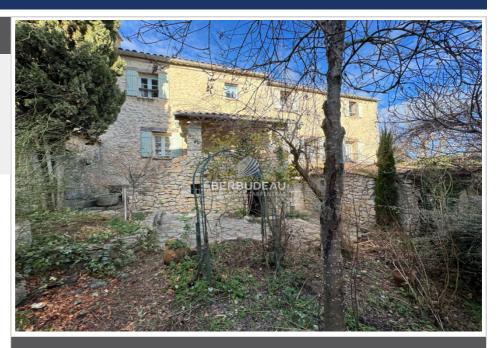

## House Saint-Trinit

Between Sault and Banon, between Vaucluse and the Alpes de Hautes Provence, magnificent 15th century village farmhouse, renovated in 1980. In the heart of the village, the building includes 150 m² of living space, 100 m² of outbuildings, 680 m² of land. Immediately habitable, even if a refresh to modernize can be considered, this property is ideal as a primary residence and can also become a second home to bring together family and friends.