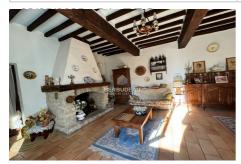

View: Jardin
Hot water: Fuel
Inner condition: GOOD
External condition: GOOD

Couverture: tiling

Features:

fireplace, Laundry room, CALM

3 bedroom

1 terrace

1 bathroom

2 WC

## House Saint-Trinit

Between Sault and Banon, between Vaucluse and the Alpes de Hautes Provence, magnificent 15th century village farmhouse, renovated in 1980. In the heart of the village, the building includes 150 m² of living space, 100 m² of outbuildings, 680 m² of land. Immediately habitable, even if a refresh to modernize can be considered, this property is ideal as a primary residence and can also become a second home to bring together family and friends.