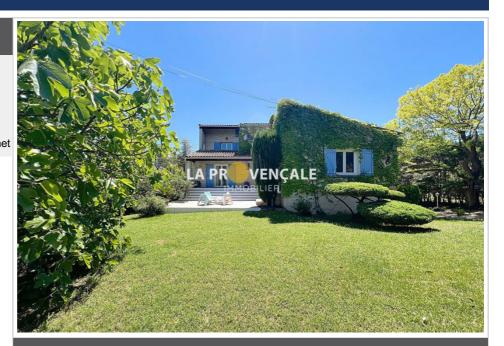

## House 25054 Saint-Savournin

SAINT - SAVOURNIN - 13119 - Your agency offers you exclusively this superb traditionally built house of approximately 117 m<sup>2</sup>, type 4, on a plot of 1648 m<sup>2</sup> of land, the house offers very nice features, parquet floors, fitted kitchen, covered swimming pool 4 x 8, fitted summer kitchen, automatic gate, basement of approximately 100 m<sup>2</sup>. Landscaped garden, cellar and garage. This file is extracted from the AMEPI file of which the agency is a member. The agency is thus authorized to exercise its activity in relation with the agency holding the mandate, at no additional cost to the buyer. This information sheet is extracted from the AMEPI file of which the agency is a member. The agency is thus authorized to carry out its activity in relation to the agency holding the mandate, at no additional cost to the purchaser. "Information on the risks to which this property is exposed is available on the Géorisques website: www.georisques.gouv.fr". Fees and charges : 630 000 € fees included