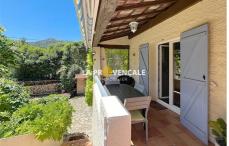

## Features :

POOL, fireplace, veranda, Bedroom on ground floor, double glazing

3 bedroom

- 4 terraces
- 2 show ers
- 2 WC
- 2 garage
- 6 parkings
- 1 cellar

## House 25054 Saint-Savournin

SAINT - SAVOURNIN - 13119 - Your agency offers you exclusively this superb traditionally built house of approximately 117 m<sup>2</sup>, type 4, on a plot of 1648 m<sup>2</sup> of land, the house offers very nice features, parquet floors, fitted kitchen, covered swimming pool 4 x 8, fitted summer kitchen, automatic gate, basement of approximately 100 m<sup>2</sup>. Landscaped garden, cellar and garage. This file is extracted from the AMEPI file of which the agency is a member. The agency is thus authorized to exercise its activity in relation with the agency holding the mandate, at no additional cost to the buyer. This information sheet is extracted from the AMEPI file of which the agency is a member. The agency is thus authorized to carry out its activity in relation to the agency holding the mandate, at no additional cost to the purchaser. "Information on the risks to which this property is exposed is available on the Géorisques website: www.georisques.gouv.fr". Fees and charges : 630 000 € fees included