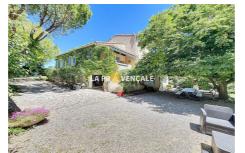

## House 25054 Saint-Savournin

SAINT - SAVOURNIN - 13119 - Your agency offers you exclusively this superb traditionally built house of approximately 117 m<sup>2</sup>, type 4, on a plot of 1648 m<sup>2</sup> of land, the house offers very nice features, parquet floors, fitted kitchen, covered swimming pool 4 x 8, fitted summer kitchen, automatic gate, basement of approximately 100 m<sup>2</sup>. Landscaped garden, cellar and garage. This file is extracted from the AMEPI file of which the agency is a member. The agency is thus authorized to exercise its activity in relation with the agency holding the mandate, at no additional cost to the buyer. This information sheet is extracted from the AMEPI file of which the agency is a member. The agency is thus authorized to carry out its activity in relation to the agency holding the mandate, at no additional cost to the purchaser. "Information on the risks to which this property is exposed is available on the Géorisques website: www.georisques.gouv.fr". Fees and charges : 630 000 € fees included