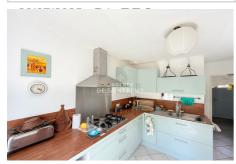

## House 612s Saint-Rémy-de-Provence

A stone \$\#39\$;s throw from the town centre of Saint-Rémy, discover this charming 88 m² house in a peaceful setting. Ideally designed for everyday life, it offers on the ground floor a practical entrance with WC and laundry room, a kitchen opening onto a bright living room facing south, extended by an intimate terrace and a landscaped garden sheltered from view. Upstairs you will find three comfortable bedrooms and a shower room and toilet. A 15 m<sup>2</sup> garage completes this functional and well-designed property. With its 171 m<sup>2</sup> plot, this house is a true haven of peace just a few minutes ' walk from amenities and bordering a walking path. Don't miss this opportunity!