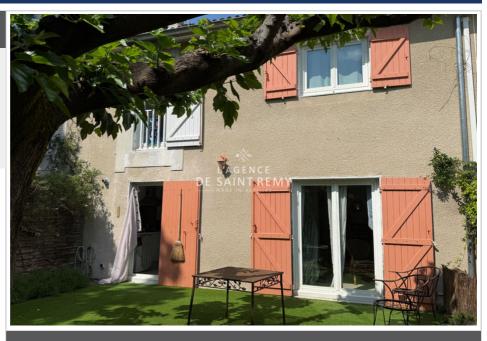

## House 612s Saint-Rémy-de-Provence

A stone \$\#39\$;s throw from the town centre of Saint-Rémy, discover this charming 88 m² house in a peaceful setting. Ideally designed for everyday life, it offers on the ground floor a practical entrance with WC and laundry room, a kitchen opening onto a bright living room facing south, extended by an intimate terrace and a landscaped garden sheltered from view. Upstairs you will find three comfortable bedrooms and a shower room and toilet. A 15 m<sup>2</sup> garage completes this functional and well-designed property. With its 171 m<sup>2</sup> plot, this house is a true haven of peace just a few minutes ' walk from amenities and bordering a walking path. Don't miss this opportunity!