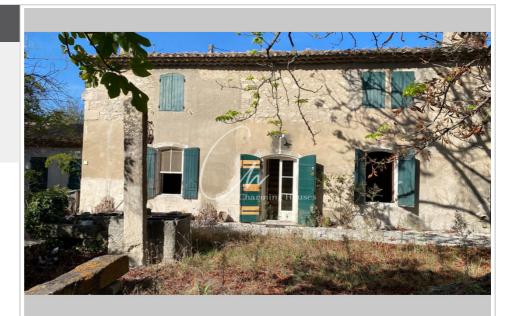

## Mas off Saint-Rémy-de-Provence

Close to the town centre, well located, out of sight, in a preserved environment, this authentic stone farmhouse offers a living area of 164 m² on two levels, as well as a small adjoining outbuilding of 20 m², on a plot of approximately 8,000 m² with trees. This farmhouse is arranged on the ground floor with an entrance, a living room and a dining room with period features, large fireplaces and exposed beams, a kitchen, a storage room and a toilet. Cement tiles on the floor. Upstairs there are 3 bedrooms, 2 of which are adjoining, a shower room and a toilet. The land is suitable for a swimming pool. Renovation work is to be expected.