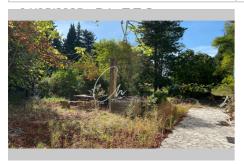

## Mas off Saint-Rémy-de-Provence

Close to the town centre, well located, out of sight, in a preserved environment, this authentic stone farmhouse offers a living area of 164 m² on two levels, as well as a small adjoining outbuilding of 20 m², on a plot of approximately 8,000 m² with trees. This farmhouse is arranged on the ground floor with an entrance, a living room and a dining room with period features, large fireplaces and exposed beams, a kitchen, a storage room and a toilet. Cement tiles on the floor. Upstairs there are 3 bedrooms, 2 of which are adjoining, a shower room and a toilet. The land is suitable for a swimming pool. Renovation work is to be expected.