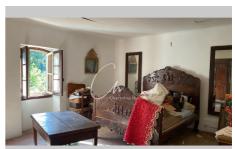

## Mas off Saint-Rémy-de-Provence

Close to the town centre, well located, out of sight, in a preserved environment, this authentic stone farmhouse offers a living area of 164 m² on two levels, as well as a small adjoining outbuilding of 20 m², on a plot of approximately 8,000 m² with trees. This farmhouse is arranged on the ground floor with an entrance, a living room and a dining room with period features, large fireplaces and exposed beams, a kitchen, a storage room and a toilet. Cement tiles on the floor. Upstairs there are 3 bedrooms, 2 of which are adjoining, a shower room and a toilet. The land is suitable for a swimming pool. Renovation work is to be expected.