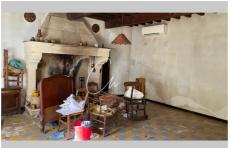

## Mas off Saint-Rémy-de-Provence

Close to the town centre, well located, out of sight, in a preserved environment, this authentic stone farmhouse offers a living area of 164 m² on two levels, as well as a small adjoining outbuilding of 20 m², on a plot of approximately 8,000 m² with trees. This farmhouse is arranged on the ground floor with an entrance, a living room and a dining room with period features, large fireplaces and exposed beams, a kitchen, a storage room and a toilet. Cement tiles on the floor. Upstairs there are 3 bedrooms, 2 of which are adjoining, a shower room and a toilet. The land is suitable for a swimming pool. Renovation work is to be expected.