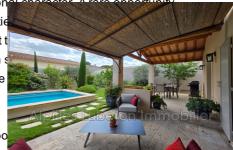

## House Saint-Rémy-de-Provence

Located in Saint-Rémy-de-Provence, in a sought-after neighborhood south of the village, discover this contemporary house built in 2016, still under a ten-year warranty. Ideally located near the town center while offering peace and comfort, it benefits from high-end amenities and a modern design. The ground floor comprises a north-south facing entrance hall, a bright living room with a fireplace, and a fully equipped kitchen with deep storage (75 cm) and premium appliances, including an induction hob, oven, microwave, and warming drawer. A master suite completes this level, offering a dressing room and a bathroom with a bathtub and shower. A spacious pantry and laundry room provide additional functionality. Upstairs, you'Il find two bedrooms with en-suite bathrooms, ideal for family and guests. The house features heat pump heating with underfloor cooling on the ground floor and ducted air conditioning upstairs, ensuring optimal comfort all year round. Outside, a fully fenced, wooded garden with an automatic watering system surrounds an 11 x 3.5 m swimming pool (1.10 to 1.50 m deep), with a liner, salt treatment, automatic pH and motorized roller shutter. The tiled garage with a mezzanine is insulated and has an electric gate. Polished travertine floors, doubleglazed aluminum joinery, electric shutters, and wooden blinds all demonstrate the high-quality, durable finishes. Finally, this property offers unobstructed views of the