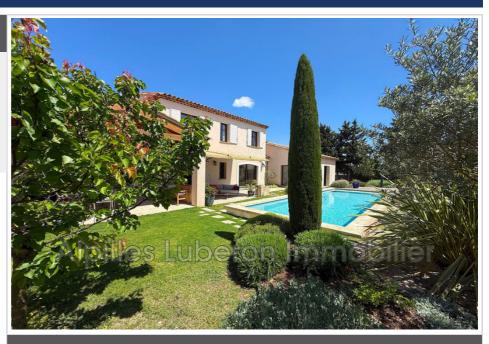

## House Saint-Rémy-de-Provence

Located in Saint-Rémy-de-Provence, in a sought-after neighborhood south of the village, discover this contemporary house built in 2016, still under a ten-year warranty. Ideally located near the town center while offering peace and comfort, it benefits from high-end amenities and a modern design. The ground floor comprises a north-south facing entrance hall, a bright living room with a fireplace, and a fully equipped kitchen with deep storage (75 cm) and premium appliances, including an induction hob, oven, microwave, and warming drawer. A master suite completes this level, offering a dressing room and a bathroom with a bathtub and shower. A spacious pantry and laundry room provide additional functionality. Upstairs, you'Il find two bedrooms with en-suite bathrooms, ideal for family and guests. The house features heat pump heating with underfloor cooling on the ground floor and ducted air conditioning upstairs, ensuring optimal comfort all year round. Outside, a fully fenced, wooded garden with an automatic watering system surrounds an 11 x 3.5 m swimming pool (1.10 to 1.50 m deep), with a liner, salt treatment, automatic pH and motorized roller shutter. The tiled garage with a mezzanine is insulated and has an electric gate. Polished travertine floors, doubleglazed aluminum joinery, electric shutters, and wooden blinds all demonstrate the high-quality, durable finishes. Finally, this property offers unobstructed views of the