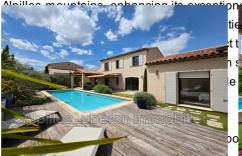

## House Saint-Rémy-de-Provence

Located in Saint-Rémy-de-Provence, in a sought-after neighborhood south of the village, discover this contemporary house built in 2016, still under a ten-year warranty. Ideally located near the town center while offering peace and comfort, it benefits from high-end amenities and a modern design. The ground floor comprises a north-south facing entrance hall, a bright living room with a fireplace, and a fully equipped kitchen with deep storage (75 cm) and premium appliances, including an induction hob, oven, microwave, and warming drawer. A master suite completes this level, offering a dressing room and a bathroom with a bathtub and shower. A spacious pantry and laundry room provide additional functionality. Upstairs, you'Il find two bedrooms with en-suite bathrooms, ideal for family and guests. The house features heat pump heating with underfloor cooling on the ground floor and ducted air conditioning upstairs, ensuring optimal comfort all year round. Outside, a fully fenced, wooded garden with an automatic watering system surrounds an 11 x 3.5 m swimming pool (1.10 to 1.50 m deep), with a liner, salt treatment, automatic pH and motorized roller shutter. The tiled garage with a mezzanine is insulated and has an electric gate. Polished travertine floors, doubleglazed aluminum joinery, electric shutters, and wooden blinds all demonstrate the high-quality, durable finishes. Finally, this property offers unobstructed views of the