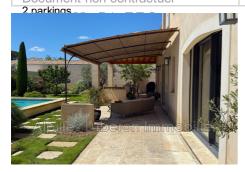

## House Saint-Rémy-de-Provence

Located in Saint-Rémy-de-Provence, in a sought-after neighborhood south of the village, discover this contemporary house built in 2016, still under a ten-year warranty. Ideally located near the town center while offering peace and comfort, it benefits from high-end amenities and a modern design. The ground floor comprises a north-south facing entrance hall, a bright living room with a fireplace, and a fully equipped kitchen with deep storage (75 cm) and premium appliances, including an induction hob, oven, microwave, and warming drawer. A master suite completes this level, offering a dressing room and a bathroom with a bathtub and shower. A spacious pantry and laundry room provide additional functionality. Upstairs, you'Il find two bedrooms with en-suite bathrooms, ideal for family and guests. The house features heat pump heating with underfloor cooling on the ground floor and ducted air conditioning upstairs, ensuring optimal comfort all year round. Outside, a fully fenced, wooded garden with an automatic watering system surrounds an 11 x 3.5 m swimming pool (1.10 to 1.50 m deep), with a liner, salt treatment, automatic pH and motorized roller shutter. The tiled garage with a mezzanine is insulated and has an electric gate. Polished travertine floors, doubleglazed aluminum joinery, electric shutters, and wooden blinds all demonstrate the high-quality, durable finishes. Finally, this property offers unobstructed views of the

- 3 bedroom
- 1 terrace
- 1 bathroom
- 2 showers
- 2 WC
- 1 garage Document non contractuel