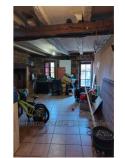

## House 2119 Saint-Pantaléon-de-Larche

ASSURED CRUSH. Lots of charm with these exposed beams and stone throughout the house as well as stained glass windows. On the first level, it offers you a living room opening onto a fitted kitchen. A bedroom and a bathroom with toilet. On the second level, you will find two beautiful and spacious attic bedrooms, one of which has an adjoining office. But also a shower room with toilet. On the ground floor, it will surprise you with a large room and a very beautiful wood stove, overlooking the outside of the house. But also a room that can be used as an office, as well as a large laundry room, with water point. Possibility of making an apartment there. Outside the house there is a stone shed, as well as a barn with a workshop. A small plot of land with a well. A plot of land in front of the house with the possibility of making a vegetable garden. Quiet house, 5 minutes from nearby areas (school, bakery, grocery store, post office). 10 minutes from Brive-la-Gaillarde.