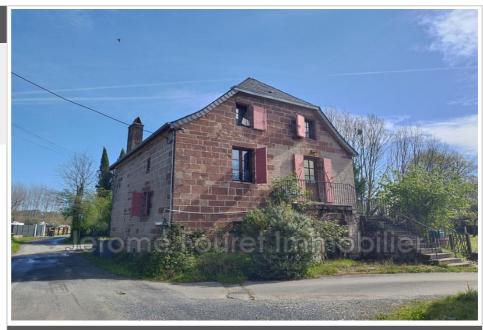

## House 2119 Saint-Pantaléon-de-Larche

ASSURED CRUSH. Lots of charm with these exposed beams and stone throughout the house as well as stained glass windows. On the first level, it offers you a living room opening onto a fitted kitchen. A bedroom and a bathroom with toilet. On the second level, you will find two beautiful and spacious attic bedrooms, one of which has an adjoining office. But also a shower room with toilet. On the ground floor, it will surprise you with a large room and a very beautiful wood stove, overlooking the outside of the house. But also a room that can be used as an office, as well as a large laundry room, with water point. Possibility of making an apartment there. Outside the house there is a stone shed, as well as a barn with a workshop. A small plot of land with a well. A plot of land in front of the house with the possibility of making a vegetable garden. Quiet house, 5 minutes from nearby areas (school, bakery, grocery store, post office). 10 minutes from Brive-la-Gaillarde.