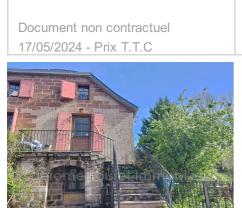

## House 2119 Saint-Pantaléon-de-Larche

ASSURED CRUSH. Lots of charm with these exposed beams and stone throughout the house as well as stained glass windows. On the first level, it offers you a living room opening onto a fitted kitchen. A bedroom and a bathroom with toilet. On the second level, you will find two beautiful and spacious attic bedrooms, one of which has an adjoining office. But also a shower room with toilet. On the ground floor, it will surprise you with a large room and a very beautiful wood stove, overlooking the outside of the house. But also a room that can be used as an office, as well as a large laundry room, with water point. Possibility of making an apartment there. Outside the house there is a stone shed, as well as a barn with a workshop. A small plot of land with a well. A plot of land in front of the house with the possibility of making a vegetable garden. Quiet house, 5 minutes from nearby areas (school, bakery, grocery store, post office). 10 minutes from Brive-la-Gaillarde.